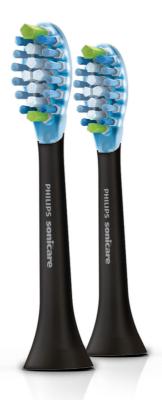

Philips Sonicare AdaptiveClean Standard sonic toothbrush heads

2-pack Standard size Click-on Deepest clean

HX9042/22

#### Items included

• Brush heads: 2 AdaptiveClean standard

#### Design and finishing

• Bristle stiffness feel: Regular

- Color: Black
- · Reminder bristles: Blue bristle color fade away
- · Size: Standard
- Material brush head: Soft, flexible rubber sides