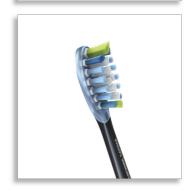

#### **Brush head design**

Features flexible sides, which allow the bristles to conform to the unique shape of patients' teeth and gums while absorbing excessive pressure. The flexible sides also enable an enhanced sweeping motion for superior cleaning along the gumline and in hard-to-reach areas vs. a manual toothbrush.

#### Design and finishing

• Bristle stiffness feel: Regular

- Color: Black
- · Reminder bristles: Blue bristle color fade away
- · Size: Standard
- Material brush head: Soft, flexible rubber sides