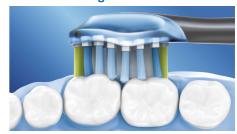

#### **Brush head design**

Features flexible sides, which allow the bristles to conform to the unique shape of patients' teeth and gums while absorbing excessive pressure. The flexible sides also enable an enhanced sweeping motion for superior cleaning along the gumline and in hard-to-reach areas vs. a manual toothbrush.