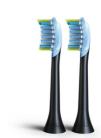

Philips Sonicare AdaptiveClean Standard sonic toothbrush heads

2-pack Standard size Click-on Deepest clean

HX9042/22

#### Items included

• Brush heads: 2 AdaptiveClean standard