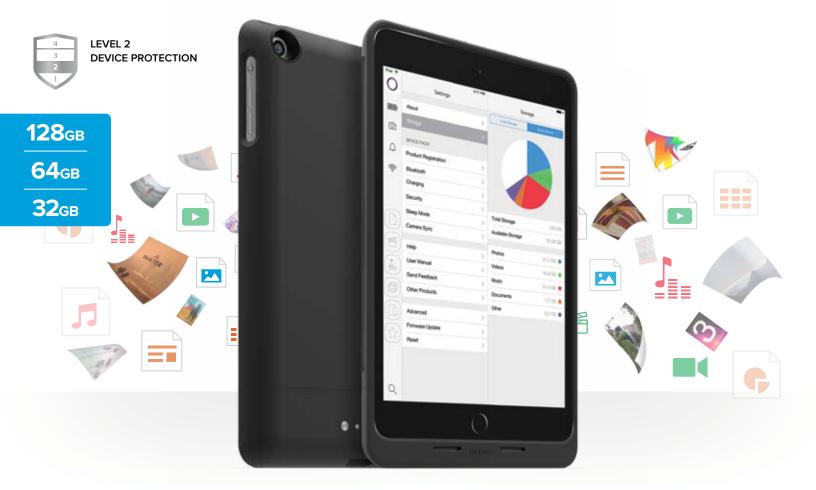

## mophie **space pack**

World's first battery case with built-in storage made for iPad mini

100% EXTRA BATTERY\*

Charge anywhere by flipping a switch, or charge and sync your iPad through the space pack when connected to a computer.

Up to 128GB of additional storage allows you to stop deleting and start saving all your favorite files. Download the Space app to manage and access everything with ease.

|   | 1000 |       |      |           |  |
|---|------|-------|------|-----------|--|
| ິ |      | H.H10 | <br> | 111111111 |  |

## BACK-UP AND TRANSFER TO YOUR COMPUTER

Manage, organize and search what is stored on your space pack from a central location. Connect to a computer to store, organize, open, and share files on space pack like a convenient external drive.