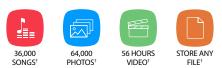

Up to 128GB of additional storage allows you to stop deleting and start saving all your favorite files. Download the Space app to manage and access everything with ease.

|   | 1000 |       |      |           |  |
|---|------|-------|------|-----------|--|
| ິ |      | H.H10 | <br> | 111111111 |  |

\*The amount of extra battery you will receive depends on a variety of factors that are different for every user. \*\*600mAh reserved for memory function. <sup>1</sup>128GB model. 1GB = 1,000,000,000 Bytes. 1MB = 1,000,000 Bytes. Approximations: Results will vary based on file size. Photos estimated from a 2MB average per JPEG image. Video estimated from H.264 compressed video at a rate of 5Mb/sec. Songs estimated from MP3 compressed audio at 128kb/sec at 3 minutes, 30 seconds per song. Files in formats incompatible with iOS can be stored but not opened.