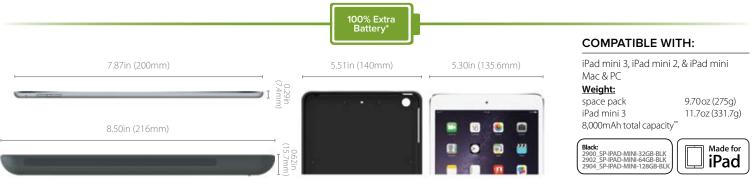

## mophie **space pack**

World's first battery case with built-in storage made for iPad mini

100% EXTRA BATTERY\*

Charge anywhere by flipping a switch, or charge and sync your iPad through the space pack when connected to a computer.

\*The amount of extra battery you will receive depends on a variety of factors that are different for every user. \*\*600mAh reserved for memory function. <sup>1</sup>128GB model. 1GB = 1,000,000,000 Bytes. 1MB = 1,000,000 Bytes. Approximations: Results will vary based on file size. Photos estimated from a 2MB average per JPEG image. Video estimated from H.264 compressed video at a rate of 5Mb/sec. Songs estimated from MP3 compressed audio at 128kb/sec at 3 minutes, 30 seconds per song. Files in formats incompatible with iOS can be stored but not opened.