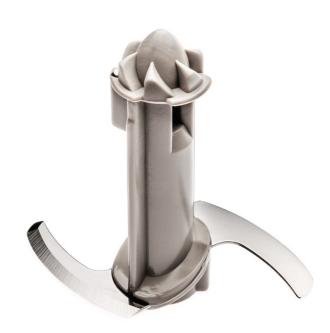

### to replace your current blade unit

With the compact chopper accessory (300 ml) for this Philips hand blender you can chop meat, herbs, nuts, cheese, chocolate and onions in seconds.