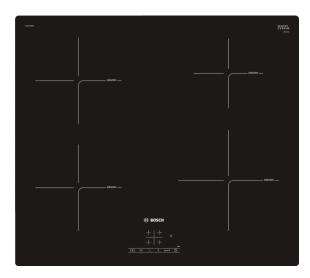

## Serie | 4, induction hob, 60 cm, **PUE611BB1E**

## The induction hob: cook fast, clean and safely while using very little energy.

- Induction: Fast, precise cooking, easy cleaning and low energy consumption.
- PowerBoost: Up to 50% more power for faster heating.
- Timer with switch-off function: Turns off the assigned cooking zone after the set time.

### Design:

- Frameless design

#### **Comfort:**

- 4 Induction zones
- Direct Select
- Electronic display
- Timer with switch-off function for all zones
  Alarm clock
- Automatic pan recognition sensor PowerManagement Function Safety switch-off Childproof lock
- yes
- yes
- Connection cable 1.1 M
- loose insert in packaging
- Connected load: 4.6 kW

#### Power and size:

- Electronic regulation 17 power levels
- Min. worktop thickness: 30 mm

## **Environment+safety:**

- Digital 2 stage residual heat indicator per cooking zone
- Main switch

#### Quickness:

- Boost function for all zones