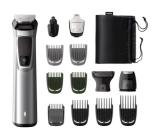

# PHILIPS

14-in-1, Face, Hair and Body

Multigroom series 7000

14 tools DualCut technology Up to 120 min run time Showerproof

MG7720/15

#### Versatility

- 14 pieces to trim your face and head
- Self-sharpening blades for a smooth result
- Say goodbye to unwanted body hair
- Precision shaver perfects the edges of cheeks, chin and neck
- Get the details right
- Keeps nose and ear hair at bay
- Cut hair to your length

#### 14 tools for face, hair & body

The Philips Multigroom 7000 all-in-one hair trimmer comes with 14 attachments to provide a full-body grooming solution.

#### Create the look you want

Number of tools: 14 tools Styling tools: Metal trimmer, Detail metal trimmer, Precision shaver, Nose & ear trimmer, Bodyshaver, Body skin protector attachment, 3-7mm beard adjustable comb, 2 stubble combs, 3 hair combs, 2 body combs