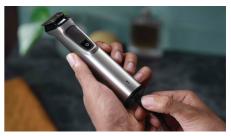

#### Easy to use

- 120 minutes of runtime
- Easy to grip
- · Showerproof for convenient use in the shower and cleaning
- Store it and stay organized

MG7720/15

#### Up to 120 minutes run time

This Philips trimmer gives you up to 120 minutes of cordless use from a single 1-hour charge. A quick 5-minute charge provides enough power for one full trim.

#### Ease of use

Wet & Dry: Showerproof and easy cleaning Display: Charging indicator, Battery low indicator Maintenance free: No oil needed

Design Handle: No-slip rubber grip