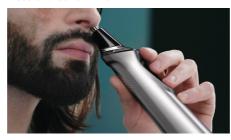

#### Nose and ear trimmer

Avoid nicks and cuts, as the all-in-one trimmer quickly removes unwanted nose and ear hair.