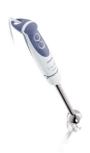

# Enjoy homemade food in seconds

Powerful 600 Watt motor and double action blade

The Philips hand blender HR1366/00 combines 600 Watt power with a double-action blade, giving a wonderfully smooth result in seconds. Preparing healthy and delicious homemade food has never been so easy!

# No splashing while you blend

· Anti-splash blade guard

# **Technical specifications**

- Voltage: 220V-240 V
- Frequency: 50/60 Hz
- Power: 600 W

Highlights

Anti-splash blade guard No splashes or mess while you blend.