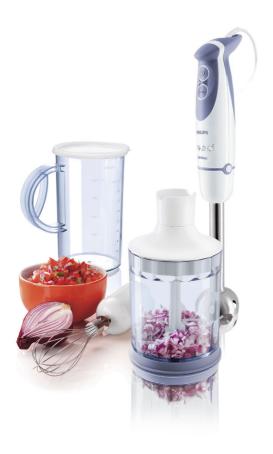

# Enjoy homemade food in seconds

Powerful 600 Watt motor and double action blade

The Philips hand blender HR1366/00 combines 600 Watt power with a double-action blade, giving a wonderfully smooth result in seconds. Preparing healthy and delicious homemade food has never been so easy!

### A smooth result in seconds

- For the toughest ingredients
- · Double action blade
- Powerful 600 Watt motor

#### Easy processing and storing

- 1 I beaker with lid to store soups, puree or shakes
- · Soft touch grip and buttons

#### Whips cream, mousse, egg whites and more

· Whisk accessory for whipping cream, mayonnaise and more

## Chops onion, herbs, hard cheese and more

• XL chopper accessory for chopping large quantities

#### **Accessories**

- Chopper: XL chopper
- Whisk
- Beaker with lid: 1 L