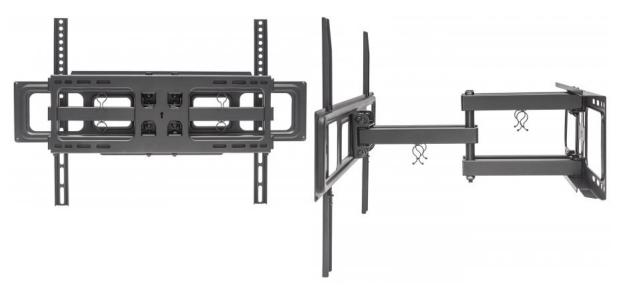

### **Universal Basic LCD Full-Motion Wall Mount**

Holds One 37" to 70" Flat-Panel or Curved TV up to 40 kg (88 lbs.); Adjustment Options to Tilt, Swivel and Level; Black

Part No.: 461351

Get a room with a view.

Overcome odd floor plans, annoying glare and awkward furniture placements that can diminish flat-panel TV experiences. Manhattan Universal Flat-Panel TV Full-Motion Wall Mounts achieve optimal viewing angles from almost anywhere in the room with precise adjustments that keep images, contrasts and colors clear, sharp and defined. VESA-compliant and constructed of quality materials, Manhattan Universal Flat-Panel TV Full-Motion Wall Mounts fit a range of display sizes with a secure and confident above-the-floor installation. Ideal for residential, office, hospitality, classroom and conference room, digital signage and other commercial applications, Manhattan Universal Flat-Panel TV Full-Motion Wall Mounts bring the enjoyment of high-performance LCD or plasma TV front and center.

#### Features:

- Securely holds one flat-panel or curved television
- Optimize views with -15° to 5° tilt, ±60° swivel and ±3° level adjustment
- Steel construction
- Easy installation ideal for home, office and commercial applications
- Meets VESA standards: 200x200, 300x300, 400x200, 400x400, 600x400
- Supports TVs from 37" to 70" up to 40 kg (88 lbs.)
- Lifetime Warranty