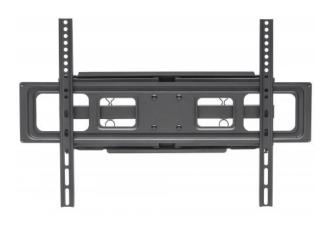

### **Universal Basic LCD Full-Motion Wall Mount**

Holds One 37" to 70" Flat-Panel or Curved TV up to 40 kg (88 lbs.); Adjustment Options to Tilt, Swivel and Level; Black

Part No.: 461351

Get a room with a view.

Overcome odd floor plans, annoying glare and awkward furniture placements that can diminish flat-panel TV experiences. Manhattan Universal Flat-Panel TV Full-Motion Wall Mounts achieve optimal viewing angles from almost anywhere in the room with precise adjustments that keep images, contrasts and colors clear, sharp and defined. VESA-compliant and constructed of quality materials, Manhattan Universal Flat-Panel TV Full-Motion Wall Mounts fit a range of display sizes with a secure and confident above-the-floor installation. Ideal for residential, office, hospitality, classroom and conference room, digital signage and other commercial applications, Manhattan Universal Flat-Panel TV Full-Motion Wall Mounts bring the enjoyment of high-performance LCD or plasma TV front and center.

#### Features:

- Securely holds one flat-panel or curved television
- Optimize views with -15° to 5° tilt, ±60° swivel and ±3° level adjustment
- Steel construction
- Easy installation ideal for home, office and commercial applications
- Meets VESA standards: 200x200, 300x300, 400x200, 400x400, 600x400
- Supports TVs from 37" to 70" up to 40 kg (88 lbs.)
- Lifetime Warranty