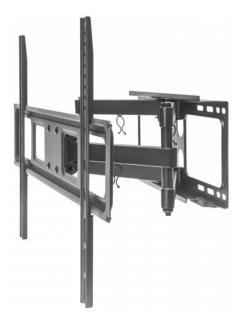

### **Universal Basic LCD Full-Motion Wall Mount**

Holds One 37" to 70" Flat-Panel or Curved TV up to 40 kg (88 lbs.); Adjustment Options to Tilt, Swivel and Level; Black

Part No.: 461351

Get a room with a view.

Overcome odd floor plans, annoying glare and awkward furniture placements that can diminish flat-panel TV experiences. Manhattan Universal Flat-Panel TV Full-Motion Wall Mounts achieve optimal viewing angles from almost anywhere in the room with precise adjustments that keep images, contrasts and colors clear, sharp and defined. VESA-compliant and constructed of quality materials, Manhattan Universal Flat-Panel TV Full-Motion Wall Mounts fit a range of display sizes with a secure and confident above-the-floor installation. Ideal for residential, office, hospitality, classroom and conference room, digital signage and other commercial applications, Manhattan Universal Flat-Panel TV Full-Motion Wall Mounts bring the enjoyment of high-performance LCD or plasma TV front and center.

#### Features:

- Securely holds one flat-panel or curved television
- Optimize views with -15° to 5° tilt, ±60° swivel and ±3° level adjustment
- Steel construction
- Easy installation ideal for home, office and commercial applications
- Meets VESA standards: 200x200, 300x300, 400x200, 400x400, 600x400
- Supports TVs from 37" to 70" up to 40 kg (88 lbs.)
- Lifetime Warranty