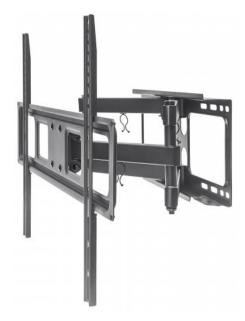

### **Universal Basic LCD Full-Motion Wall Mount**

Holds One 37" to 70" Flat-Panel or Curved TV up to 40 kg (88 lbs.); Adjustment Options to Tilt, Swivel and Level; Black

Part No.: 461351

Get a room with a view.

Overcome odd floor plans, annoying glare and awkward furniture placements that can diminish flat-panel TV experiences. Manhattan Universal Flat-Panel TV Full-Motion Wall Mounts achieve optimal viewing angles from almost anywhere in the room with precise adjustments that keep images, contrasts and colors clear, sharp and defined. VESA-compliant and constructed of quality materials, Manhattan Universal Flat-Panel TV Full-Motion Wall Mounts fit a range of display sizes with a secure and confident above-the-floor installation. Ideal for residential, office, hospitality, classroom and conference room, digital signage and other commercial applications, Manhattan Universal Flat-Panel TV Full-Motion Wall Mounts bring the enjoyment of high-performance LCD or plasma TV front and center.

#### Features:

- Securely holds one flat-panel or curved television
- Optimize views with -15° to 5° tilt, ±60° swivel and ±3° level adjustment
- Steel construction
- Easy installation ideal for home, office and commercial applications
- Meets VESA standards: 200x200, 300x300, 400x200, 400x400, 600x400
- Supports TVs from 37" to 70" up to 40 kg (88 lbs.)
- Lifetime Warranty