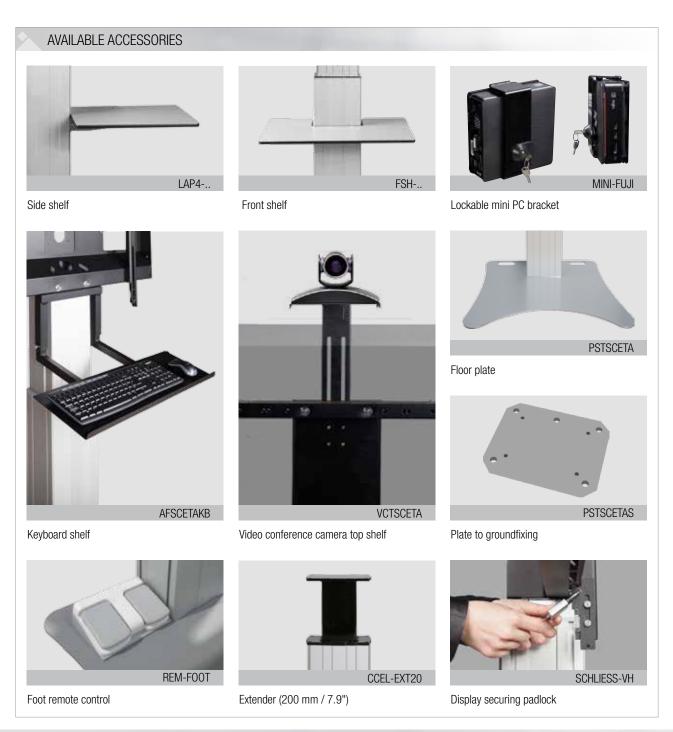

### PRRODUCT FEATURES

- Electrical height adjustable column, black anodized
- ◆ 700 mm / 27.6" height adjustment
- System suitable for wall mounting on massive walls, wall clearance by default 70 mm / 2.8", 4 leveling feet
- ◆ XL-display mount for use with 70" 120" display
- ◆ VESA 300 x 200 up to 1200 x 600
- Maximum load approximately 150 kg / 330.7 lbs