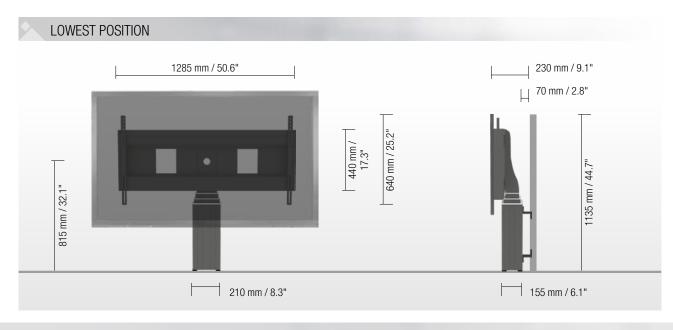

### PRRODUCT FEATURES

- Electrical height adjustable column, black anodized
- ◆ 700 mm / 27.6" height adjustment
- System suitable for wall mounting on massive walls, wall clearance by default 70 mm / 2.8", 4 leveling feet
- ◆ XL-display mount for use with 70" 120" display
- ◆ VESA 300 x 200 up to 1200 x 600
- Maximum load approximately 150 kg / 330.7 lbs