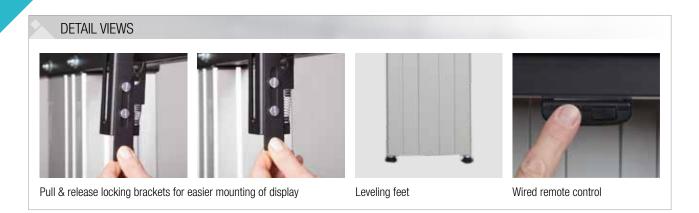

### PRRODUCT FEATURES

- Electrical height adjustable column, black anodized
- ◆ 700 mm / 27.6" height adjustment
- System suitable for wall mounting on massive walls, wall clearance by default 70 mm / 2.8", 4 leveling feet
- ◆ XL-display mount for use with 70" 120" display
- ◆ VESA 300 x 200 up to 1200 x 600
- Maximum load approximately 150 kg / 330.7 lbs