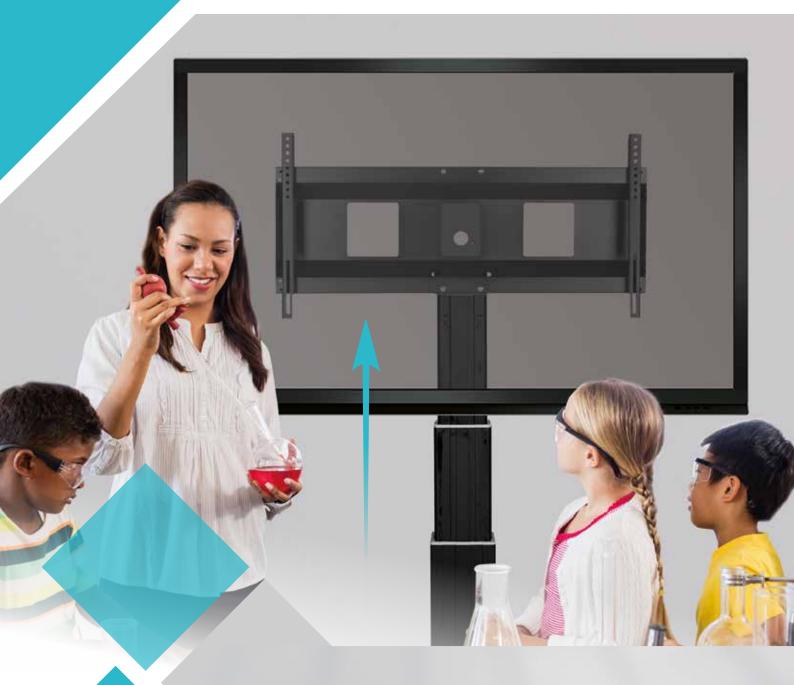

## SCEXLW3535B

EL. HEIGHT ADJUSTABLE SYSTEM FOR WALL MOUNTING

### PRRODUCT FEATURES

- Electrical height adjustable column, black anodized
- ◆ 700 mm / 27.6" height adjustment
- System suitable for wall mounting on massive walls, wall clearance by default 70 mm / 2.8", 4 leveling feet
- ◆ XL-display mount for use with 70" 120" display
- ◆ VESA 300 x 200 up to 1200 x 600
- Maximum load approximately 150 kg / 330.7 lbs