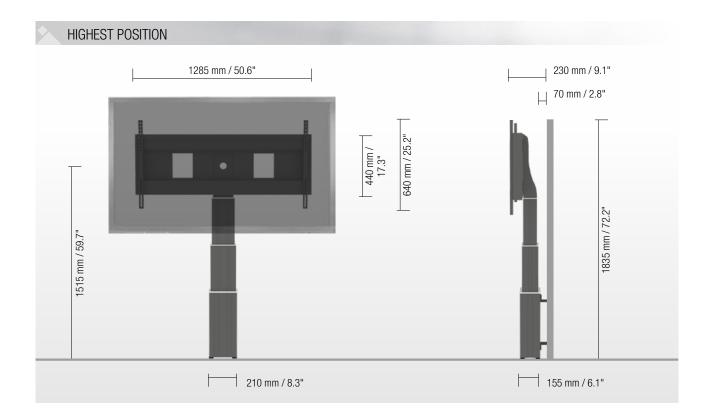

### PRRODUCT FEATURES

- Electrical height adjustable column, black anodized
- ◆ 700 mm / 27.6" height adjustment
- System suitable for wall mounting on massive walls, wall clearance by default 70 mm / 2.8", 4 leveling feet
- ◆ XL-display mount for use with 70" 120" display
- ◆ VESA 300 x 200 up to 1200 x 600
- Maximum load approximately 150 kg / 330.7 lbs