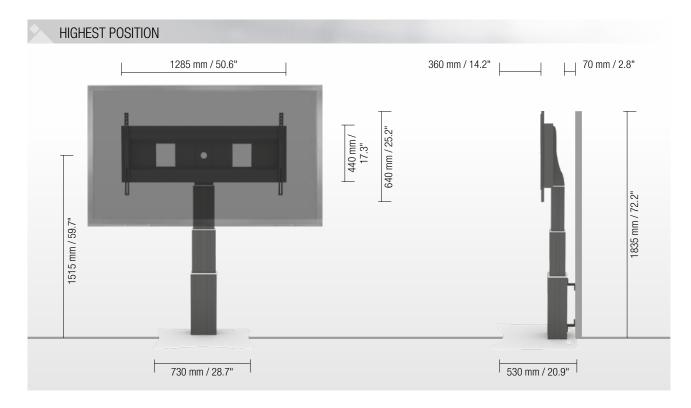

#### PRRODUCT FEATURES

- Electrical height adjustable column, black anodized
- ◆ 700 mm / 27.6" height adjustment
- ◆ Floor plate made of 8 mm / 0.3" strong steel, powder-coated, RAL 9006 white aluminum
- ◆ XL-display mount for use with 70" 120" display
- VESA 300 x 200 up to 1200 x 600
- Maximum load approximately 150 kg / 330.7 lbs
- Incl. wall brackets (70 mm / 2.8")