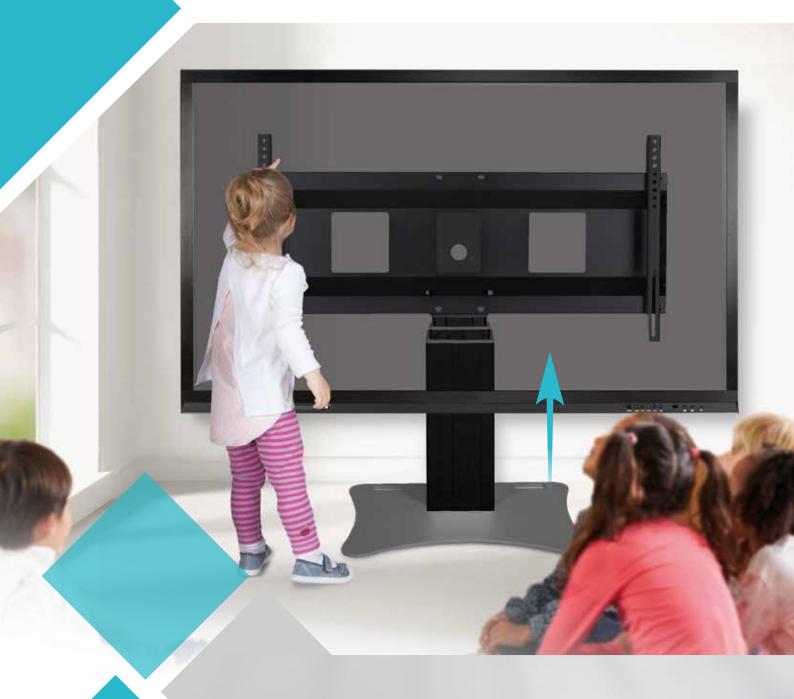

#### PRRODUCT FEATURES

- Electrical height adjustable column, black anodized
- ◆ 700 mm / 27.6" height adjustment
- ◆ Floor plate made of 8 mm / 0.3" strong steel, powder-coated, RAL 9006 white aluminum
- ◆ XL-display mount for use with 70" 120" display
- VESA 300 x 200 up to 1200 x 600
- Maximum load approximately 150 kg / 330.7 lbs
- Incl. wall brackets (70 mm / 2.8")