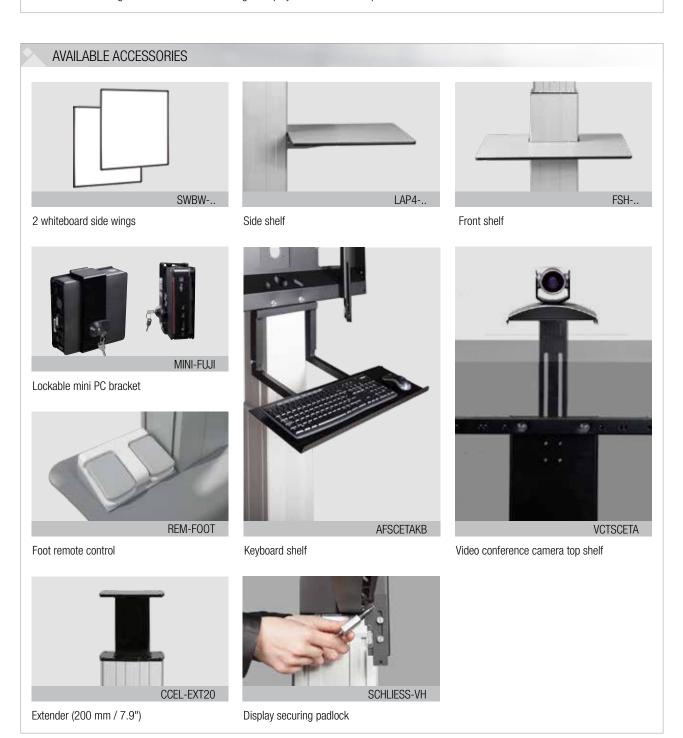

# DETAIL VIEWS Pull & release locking brackets for easier mounting of display Floor plate Wired remote control

| PACKING UNITS |                                                                                                                        |                                     |                          |                            |
|---------------|------------------------------------------------------------------------------------------------------------------------|-------------------------------------|--------------------------|----------------------------|
| Item no.      | Description                                                                                                            | Packing dimensions (mm / ")         | Net weight<br>(kg / lbs) | Gross weight<br>(kg / lbs) |
| CCE3535WB     | electrical height adjustable column, $2 \times 350 \text{ mm} / 13.8$ " height adjustment, $L = 585 \text{ mm} / 23$ " | 760 x 270 x 220 / 29.9 x 10.6 x 8.7 | 21,2 / 46.7              | 24 / 52.9                  |
| AFSCETAN12    | XL-display mount                                                                                                       | 1295 x 160 x 450 / 51 x 6.3 x 17.7  | 15 / 33.1                | 18 / 39.7                  |
| PSTSCETA      | Floor plate                                                                                                            | 20 x 750 x 570 / 0.8 x 29.5 x 22.4  | 21 / 46.3                | 21,8 / 48.1                |
| Total weight  |                                                                                                                        |                                     | 57,2 / 126.1             | 63,8 / 140.7               |