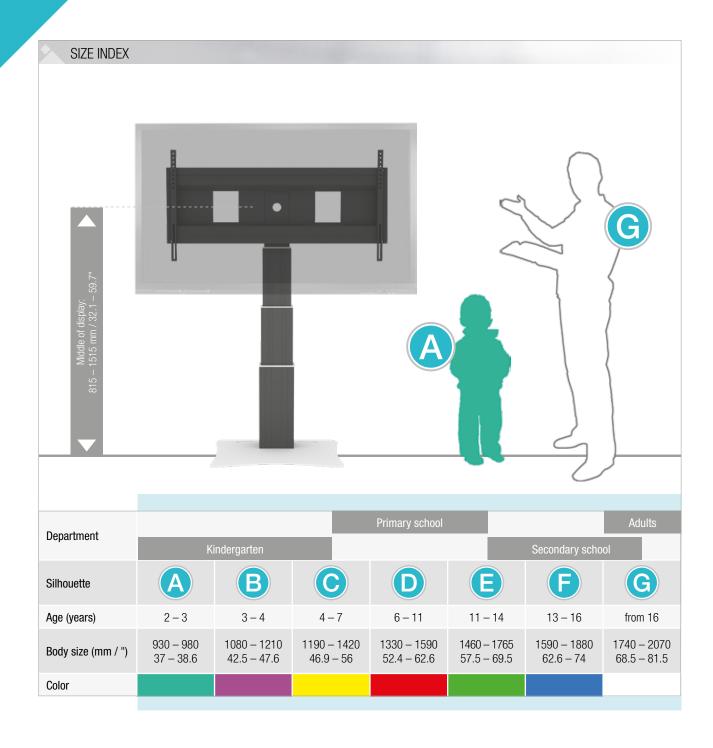

#### PRRODUCT FEATURES

- Electrical height adjustable column, black anodized
- ◆ 700 mm / 27.6" height adjustment
- ◆ Floor plate made of 8 mm / 0.3" strong steel, powder-coated, RAL 9006 white aluminum
- ◆ XL-display mount for use with 70" 120" display
- VESA 300 x 200 up to 1200 x 600
- Maximum load approximately 150 kg / 330.7 lbs
- Incl. wall brackets (70 mm / 2.8")