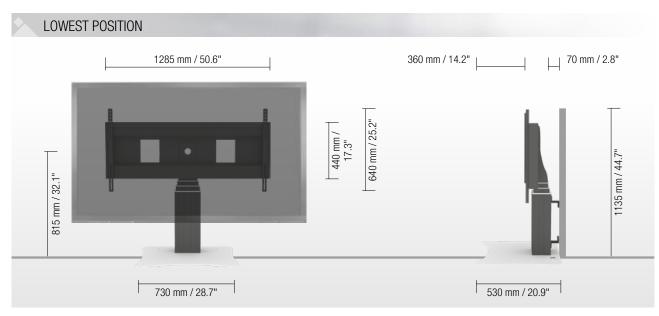

#### PRRODUCT FEATURES

- Electrical height adjustable column, black anodized
- ◆ 700 mm / 27.6" height adjustment
- ◆ Floor plate made of 8 mm / 0.3" strong steel, powder-coated, RAL 9006 white aluminum
- ◆ XL-display mount for use with 70" 120" display
- VESA 300 x 200 up to 1200 x 600
- Maximum load approximately 150 kg / 330.7 lbs
- Incl. wall brackets (70 mm / 2.8")