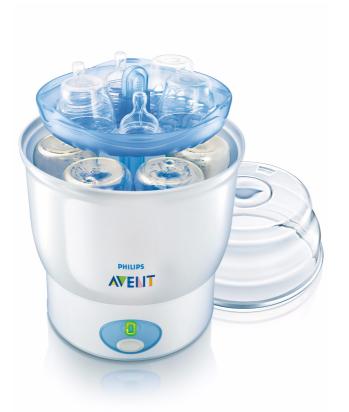

#### Philips AVENT Digital Steam Steriliser

### Advanced technology for 24 hour sterilisation

The Philips AVENT Digital Steam Steriliser works quickly and continuously, keeping contents sterile until you need them, giving you more time to get on with your day.

#### Easy to use

• Just add water, load and select the mode

**Digital Steam Steriliser** 220-240 V

#### What is included

 Tongs: 1 pcs • Measuring jug: 1 pcs

Power

• Voltage: 220 - 240 V

**Development stages** • Stages: 0-6 months

PHILIPS

Issue date 2011-11-25

© 2011 Koninklijke Philips Electronics N.V. All Rights reserved.