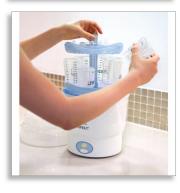

#### Easy to use

• Just add water, load and select the mode

**Digital Steam Steriliser** 220-240 V

#### What is included

 Tongs: 1 pcs • Measuring jug: 1 pcs

Power

• Voltage: 220 - 240 V

**Development stages** • Stages: 0-6 months

PHILIPS

Issue date 2011-11-25

© 2011 Koninklijke Philips Electronics N.V. All Rights reserved.