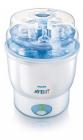

#### Philips AVENT Digital Steam Steriliser

### Advanced technology for 24 hour sterilisation

The Philips AVENT Digital Steam Steriliser works quickly and continuously, keeping contents sterile until you need them, giving you more time to get on with your day.

#### **Effective sterilisation**

• Extra protection through natural steam sterilisation