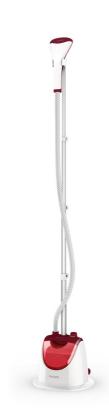

# Easy crease removal every day

# With powerful continuous steam and steam settings

EasyTouch garment steamer is designed for easy crease removal everyday. Watch the creases disappear easily thanks to the powerful steam, adjustable pole and steam setting selection.

### Quick crease removal

- · Powerful continuous steam
- $\,\cdot\,$  XL steam plate for quick results
- · 2 steam levels for different types of garments

#### Easy to use

- · Easy Rinse descaling function
- Detachable watertank
- · Adjustable pole for various height settings

#### **Maximum safety**

 ${}^{\centerdot}$  Safe to use on delicate fabrics, like silk