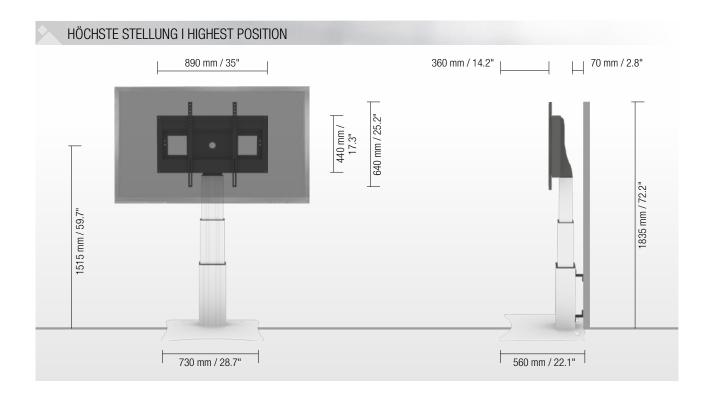

### PRRODUCT FEATURES

- electrical height adjustable column, natural anodized
- ◆ 700 mm / 27.6" height adjustment
- ◆ Floor plate made of 8 mm / 0.3" strong steel, powder-coated, RAL 9006 white aluminum
- mount for use with 42" 100" display
- ◆ VESA 200 x 200 up to 800 x 600
- maximum load approximately 150 kg / 330.7 lbs
- incl. wall brackets (70 mm / 2.8")