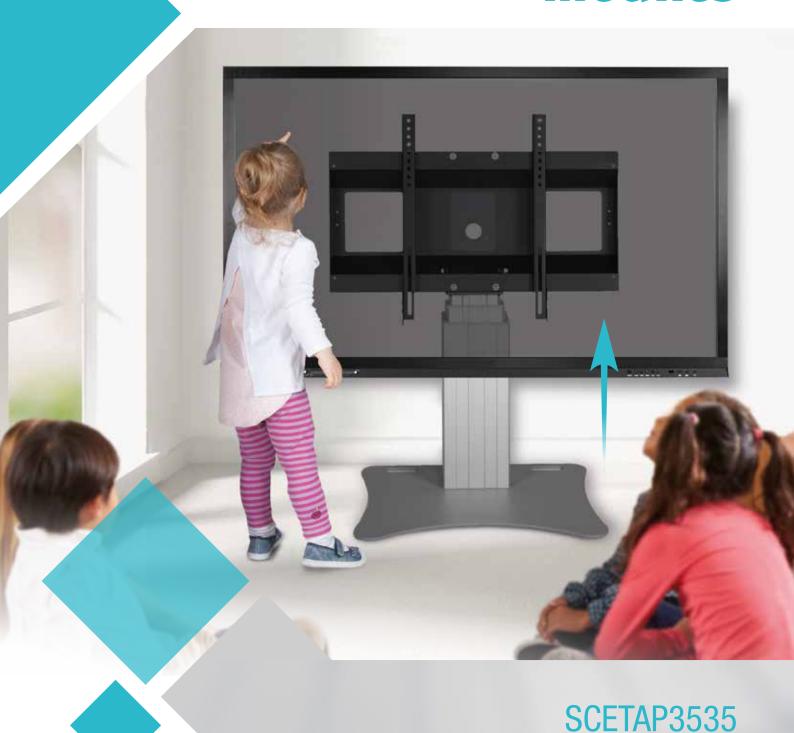

### PRRODUCT FEATURES

- electrical height adjustable column, natural anodized
- ◆ 700 mm / 27.6" height adjustment
- ◆ Floor plate made of 8 mm / 0.3" strong steel, powder-coated, RAL 9006 white aluminum
- mount for use with 42" 100" display
- ◆ VESA 200 x 200 up to 800 x 600
- maximum load approximately 150 kg / 330.7 lbs
- incl. wall brackets (70 mm / 2.8")