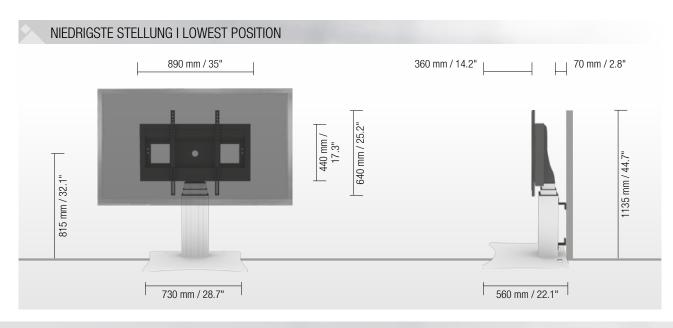

### PRRODUCT FEATURES

- electrical height adjustable column, natural anodized
- ◆ 700 mm / 27.6" height adjustment
- ◆ Floor plate made of 8 mm / 0.3" strong steel, powder-coated, RAL 9006 white aluminum
- mount for use with 42" 100" display
- ◆ VESA 200 x 200 up to 800 x 600
- maximum load approximately 150 kg / 330.7 lbs
- incl. wall brackets (70 mm / 2.8")