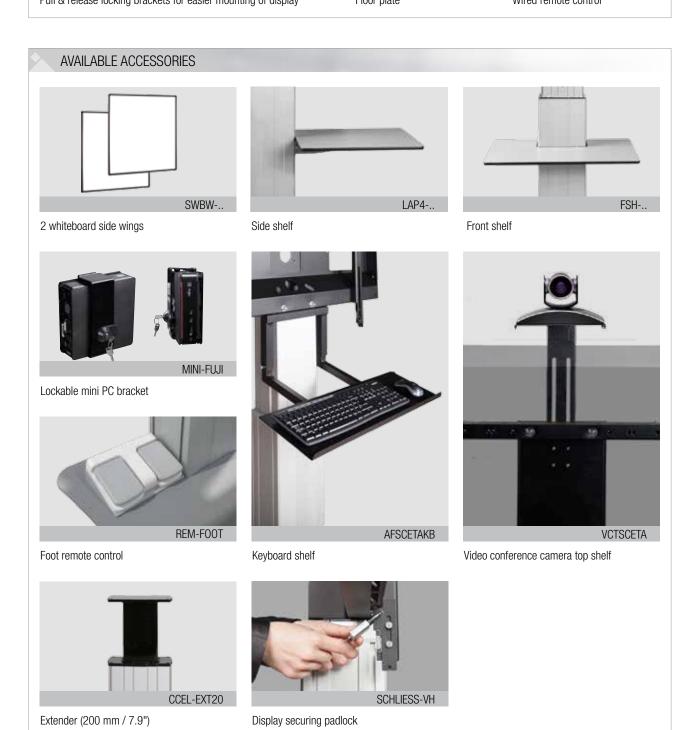

# DETAIL VIEWS Pull & release locking brackets for easier mounting of display Floor plate Wired remote control

| PACKING UNITS |                                                                                                   |                                     |                          |                            |
|---------------|---------------------------------------------------------------------------------------------------|-------------------------------------|--------------------------|----------------------------|
| Part. no.     | Description                                                                                       | Packing dimensions (mm / ")         | Net weight<br>(kg / lbs) | Gross weight<br>(kg / lbs) |
| CCE3535W      | electrical height adjustable column,<br>2 x 350 mm / 13.8" height adjustment,<br>L = 585 mm / 23" | 760 x 270 x 220 / 29.9 x 10.6 x 8.7 | 21,2 / 46.7              | 24,0 / 52.9                |
| AF-SCETA-N    | Display mount                                                                                     | 160 x 900 x 450 / 6.3 x 35.4 x 17.1 | 11,7 / 25.8              | 13,6 / 30                  |
| PSTSCETA      | Floor plate                                                                                       | 20 x 750 x 600 / 0.8 x 29.5 x 23.6  | 21,0 / 46.3              | 21,8 / 48.1                |
| Total weight  |                                                                                                   |                                     | 53,9 / 118.8             | 59,4 / 131                 |