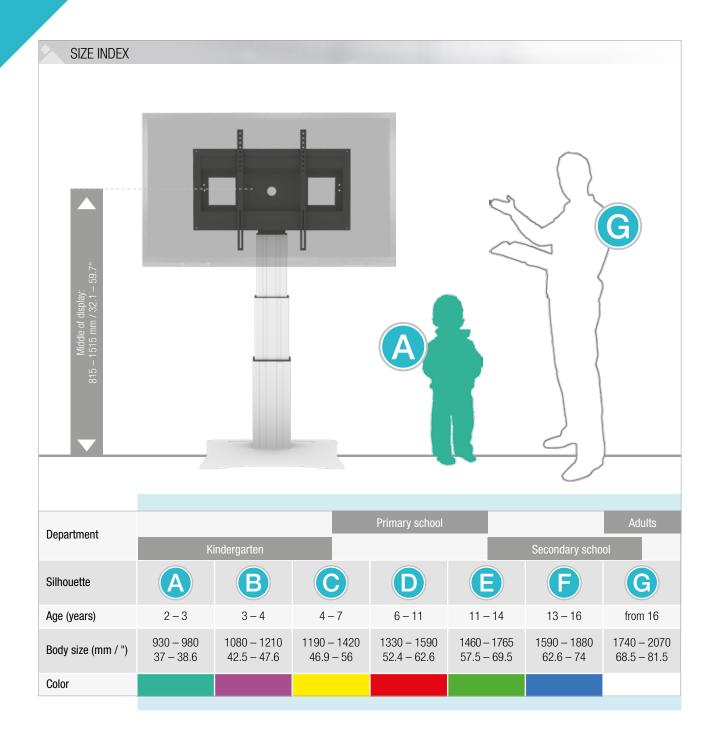

### PRRODUCT FEATURES

- electrical height adjustable column, natural anodized
- ◆ 700 mm / 27.6" height adjustment
- ◆ Floor plate made of 8 mm / 0.3" strong steel, powder-coated, RAL 9006 white aluminum
- mount for use with 42" 100" display
- ◆ VESA 200 x 200 up to 800 x 600
- maximum load approximately 150 kg / 330.7 lbs
- incl. wall brackets (70 mm / 2.8")