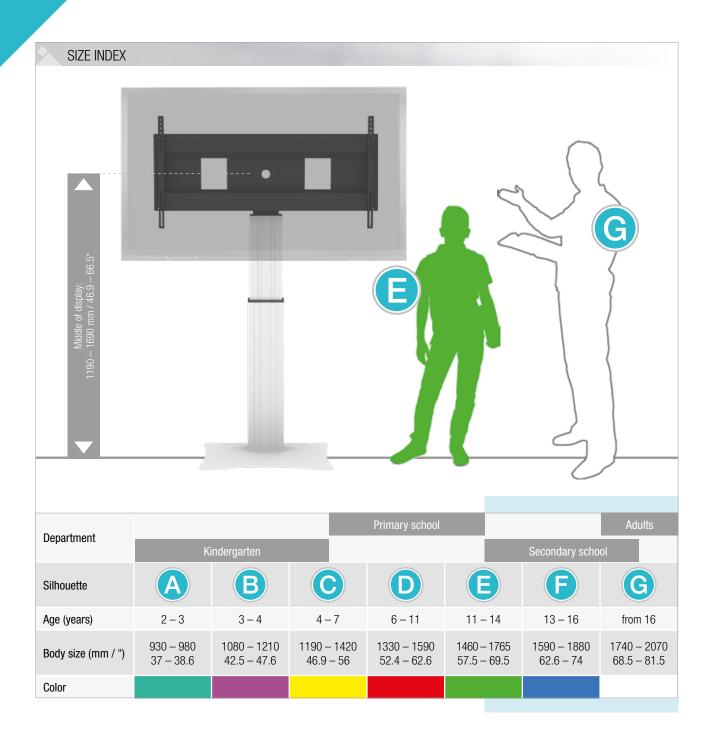

## PRRODUCT FEATURES

- Electrical height adjustable column, natural anodized
- 500 mm / 19.7" height adjustment
- ▶ Floor plate made of 8 mm / 0.3" strong steel, powder-coated, RAL 9006 white aluminum
- ◆ XL-display mount for use with 70" 120" display
- ◆ VESA 300 x 200 up to 1200 x 600
- Maximum load approximately 150 kg / 330.7 lbs
- Incl. wall brackets (70 mm / 2.8")