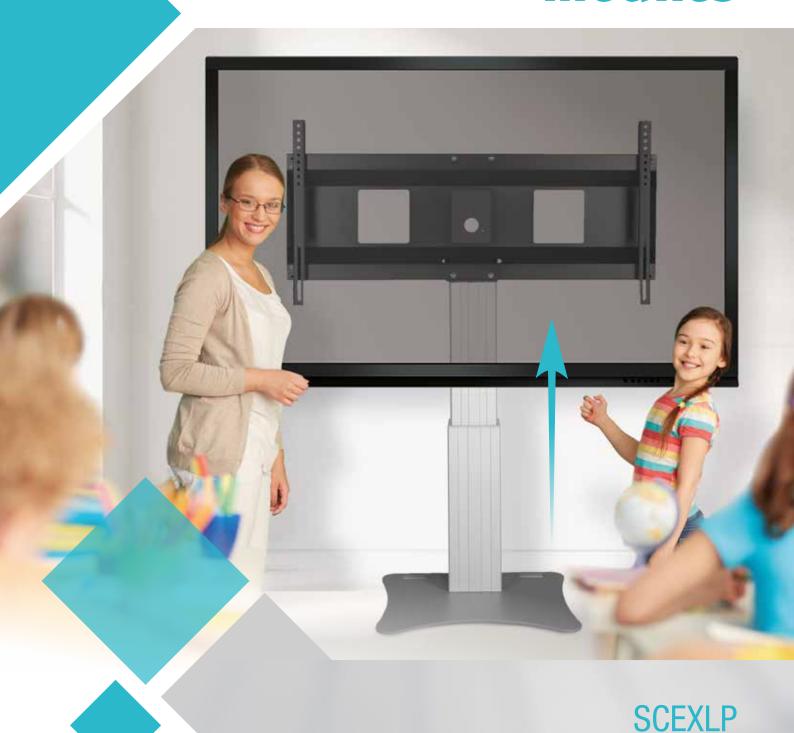

EL. HEIGHT ADJUSTABLE SYSTEM WITH FLOOR PLATE

## PRRODUCT FEATURES

- Electrical height adjustable column, natural anodized
- 500 mm / 19.7" height adjustment
- ▶ Floor plate made of 8 mm / 0.3" strong steel, powder-coated, RAL 9006 white aluminum
- ◆ XL-display mount for use with 70" 120" display
- ◆ VESA 300 x 200 up to 1200 x 600
- Maximum load approximately 150 kg / 330.7 lbs
- Incl. wall brackets (70 mm / 2.8")