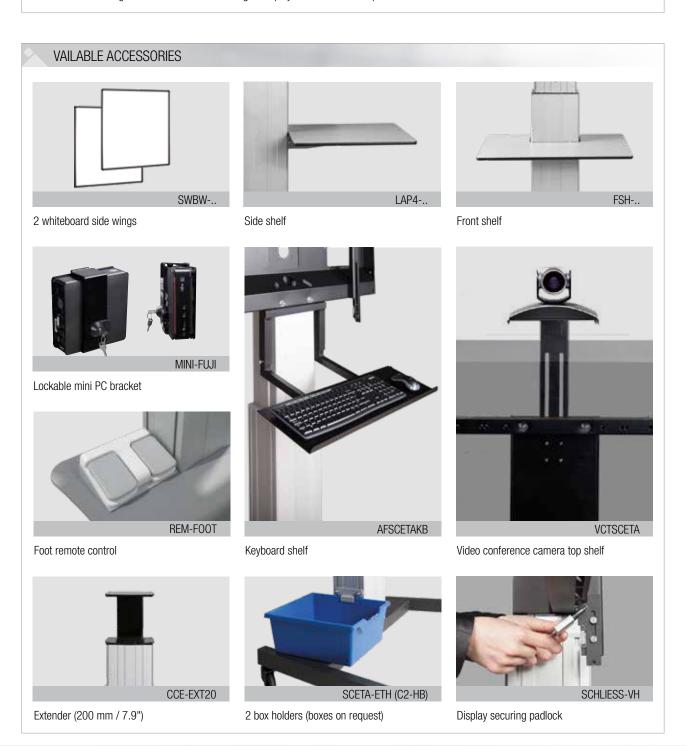

# DETAIL VIEWS Pull & release locking brackets for easier mounting of display Floor plate DETAIL VIEWS Wired remote control

| PACKING UNITS |                                                                                           |                                      |                          |                            |
|---------------|-------------------------------------------------------------------------------------------|--------------------------------------|--------------------------|----------------------------|
| Item no.      | Description                                                                               | Packing dimensions (mm / ")          | Net weight<br>(kg / lbs) | Gross weight<br>(kg / lbs) |
| CCE70-W       | Electrical height adjustable column, 500 mm / 19.7" height adjustment, L = 900 mm / 35.4" | 1180 x 270 x 200 / 46.5 x 10.7 x 7.9 | 21 / 46.3                | 23,1 / 50.9                |
| AFSCETAN12    | XL-display mount                                                                          | 1295 x 160 x 450 / 51 x 6.3 x 17.7   | 15 / 33.1                | 18 / 39.7                  |
| PSTSCETA      | Bodenplatte I Floor plate                                                                 | 20 x 750 x 570 / 0.8 x 29.5 x 22.4   | 21 / 46.3                | 21,8 / 48.1                |
| Total weight  |                                                                                           |                                      | 57 / 125.7               | 62,9 / 138.7               |