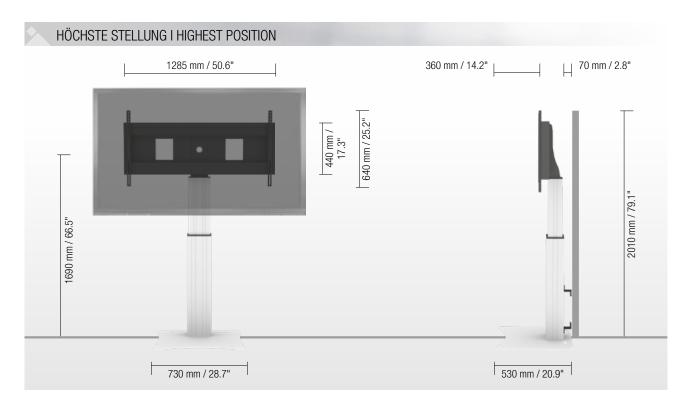

## PRRODUCT FEATURES

- Electrical height adjustable column, natural anodized
- 500 mm / 19.7" height adjustment
- ▶ Floor plate made of 8 mm / 0.3" strong steel, powder-coated, RAL 9006 white aluminum
- ◆ XL-display mount for use with 70" 120" display
- ◆ VESA 300 x 200 up to 1200 x 600
- Maximum load approximately 150 kg / 330.7 lbs
- Incl. wall brackets (70 mm / 2.8")