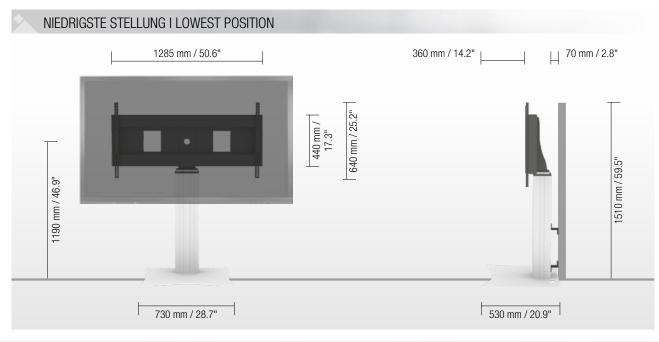

## PRRODUCT FEATURES

- Electrical height adjustable column, natural anodized
- 500 mm / 19.7" height adjustment
- ▶ Floor plate made of 8 mm / 0.3" strong steel, powder-coated, RAL 9006 white aluminum
- ◆ XL-display mount for use with 70" 120" display
- ◆ VESA 300 x 200 up to 1200 x 600
- Maximum load approximately 150 kg / 330.7 lbs
- Incl. wall brackets (70 mm / 2.8")