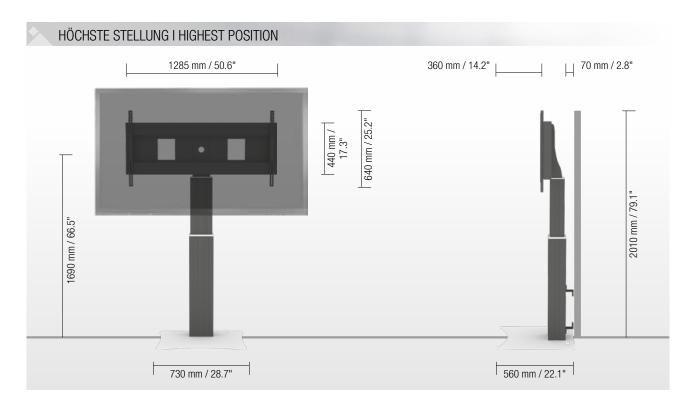

## PRRODUCT FEATURES

- Electrical height adjustable column, black anodized
- 500 mm / 19.7" height adjustment
- ◆ Floor plate made of 8 mm / 0.3" strong steel, powder-coated, RAL 9006 white aluminum
- ◆ XL-display mount for use with 70" 120" display
- ◆ VESA 300 x 200 up to 1200 x 600
- Maximum load approximately 150 kg / 330.7 lbs
- Incl. wall brackets (70 mm / 2.8")

# DETAIL VIEWS Pull & release locking brackets for easier mounting of display Floor plate Wired remote control

| PACKING UNITS |                                                                                           |                                      |                          |                            |
|---------------|-------------------------------------------------------------------------------------------|--------------------------------------|--------------------------|----------------------------|
| Item no.      | Description                                                                               | Packing dimensions (mm / ")          | Net weight<br>(kg / lbs) | Gross weight<br>(kg / lbs) |
| CCE70-WB      | Electrical height adjustable column, 500 mm / 19.7" height adjustment, L = 900 mm / 35.4" | 1180 x 270 x 200 / 46.5 x 10.7 x 7.9 | 21 / 46.3                | 23,1 / 50.9                |
| AFSCETAN12    | XL-display mount                                                                          | 1295 x 160 x 450 / 51 x 6.3 x 17.7   | 15 / 33.1                | 18 / 39.7                  |
| PSTSCETA      | Bodenplattel I Floor plate                                                                | 20 x 750 x 600 / 0.8 x 29.5 x 23.6   | 21 / 46.3                | 21,8 / 48.1                |
| Total weight  |                                                                                           |                                      | 57 / 125.7               | 62,9 / 138.7               |