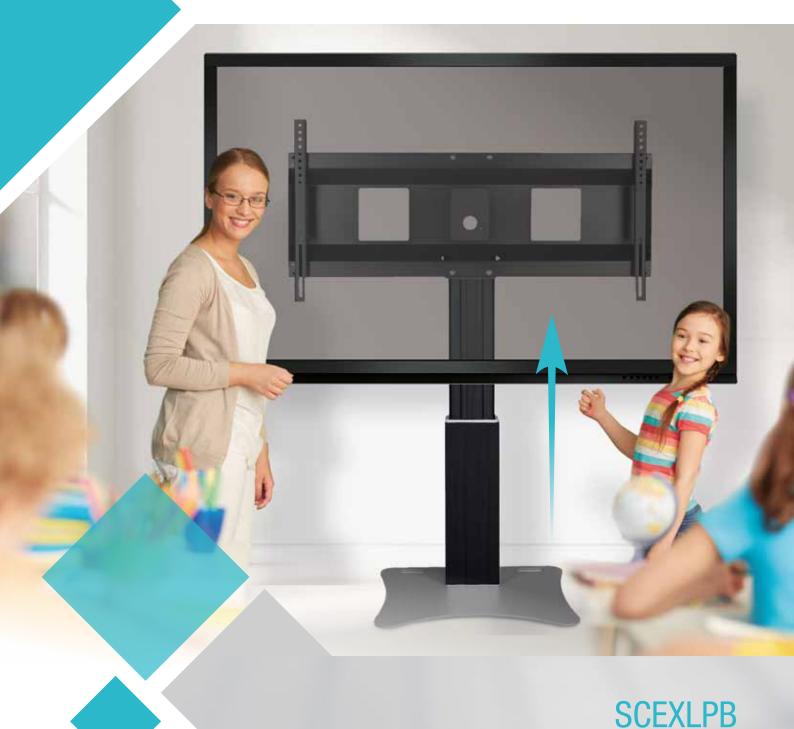

EL. HEIGHT ADJUSTABLE SYSTEM WITH FLOOR PLATE

## PRRODUCT FEATURES

- Electrical height adjustable column, black anodized
- 500 mm / 19.7" height adjustment
- ◆ Floor plate made of 8 mm / 0.3" strong steel, powder-coated, RAL 9006 white aluminum
- ◆ XL-display mount for use with 70" 120" display
- ◆ VESA 300 x 200 up to 1200 x 600
- Maximum load approximately 150 kg / 330.7 lbs
- Incl. wall brackets (70 mm / 2.8")