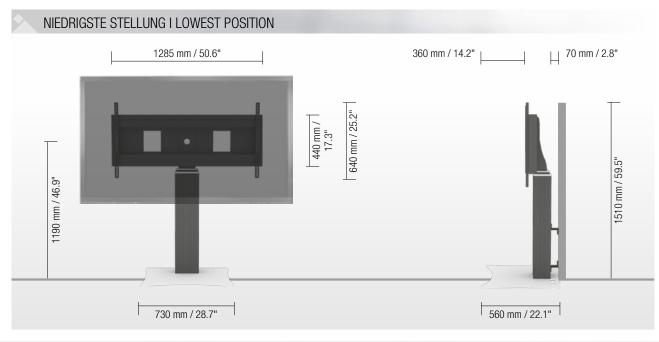

## PRRODUCT FEATURES

- Electrical height adjustable column, black anodized
- 500 mm / 19.7" height adjustment
- ◆ Floor plate made of 8 mm / 0.3" strong steel, powder-coated, RAL 9006 white aluminum
- ◆ XL-display mount for use with 70" 120" display
- ◆ VESA 300 x 200 up to 1200 x 600
- Maximum load approximately 150 kg / 330.7 lbs
- Incl. wall brackets (70 mm / 2.8")

# DETAIL VIEWS Pull & release locking brackets for easier mounting of display Floor plate Wired remote control

| PACKING UNITS |                                                                                           |                                      |                          |                            |
|---------------|-------------------------------------------------------------------------------------------|--------------------------------------|--------------------------|----------------------------|
| Item no.      | Description                                                                               | Packing dimensions (mm / ")          | Net weight<br>(kg / lbs) | Gross weight<br>(kg / lbs) |
| CCE70-WB      | Electrical height adjustable column, 500 mm / 19.7" height adjustment, L = 900 mm / 35.4" | 1180 x 270 x 200 / 46.5 x 10.7 x 7.9 | 21 / 46.3                | 23,1 / 50.9                |
| AFSCETAN12    | XL-display mount                                                                          | 1295 x 160 x 450 / 51 x 6.3 x 17.7   | 15 / 33.1                | 18 / 39.7                  |
| PSTSCETA      | Bodenplattel I Floor plate                                                                | 20 x 750 x 600 / 0.8 x 29.5 x 23.6   | 21 / 46.3                | 21,8 / 48.1                |
| Total weight  |                                                                                           |                                      | 57 / 125.7               | 62,9 / 138.7               |