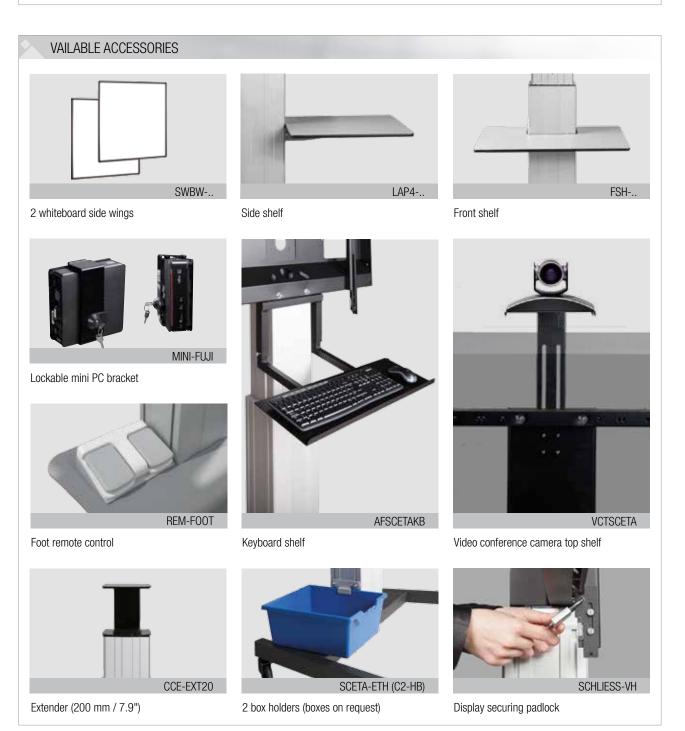

bach-Gonzerath

Germany

### International sales department:

Mr. Luc van der Sterren

Office: +49 65 33 75 311

Cell: +31 612 495 098

Email: Luc@conenmounts.com

Mr. Arnaud Gielen

Office: +49 6533 75 310
Cell: +49 172 655 84 61
Email: Arnaud@conenmounts.com

EL. HEIGHT ADJUSTABLE SYSTEM WITH FLOOR PLATE



## PRRODUCT FEATURES

- Electrical height adjustable column, black anodized
- 500 mm / 19.7" height adjustment
- ◆ Floor plate made of 8 mm / 0.3" strong steel, powder-coated, RAL 9006 white aluminum
- ◆ XL-display mount for use with 70" 120" display
- ◆ VESA 300 x 200 up to 1200 x 600
- Maximum load approximately 150 kg / 330.7 lbs
- Incl. wall brackets (70 mm / 2.8")





# DETAIL VIEWS Pull & release locking brackets for easier mounting of display Floor plate Wired remote control





| PACKING UNITS |                                                                                           |                                      |                          |                            |
|---------------|-------------------------------------------------------------------------------------------|--------------------------------------|--------------------------|----------------------------|
| Item no.      | Description                                                                               | Packing dimensions (mm / ")          | Net weight<br>(kg / lbs) | Gross weight<br>(kg / lbs) |
| CCE70-WB      | Electrical height adjustable column, 500 mm / 19.7" height adjustment, L = 900 mm / 35.4" | 1180 x 270 x 200 / 46.5 x 10.7 x 7.9 | 21 / 46.3                | 23,1