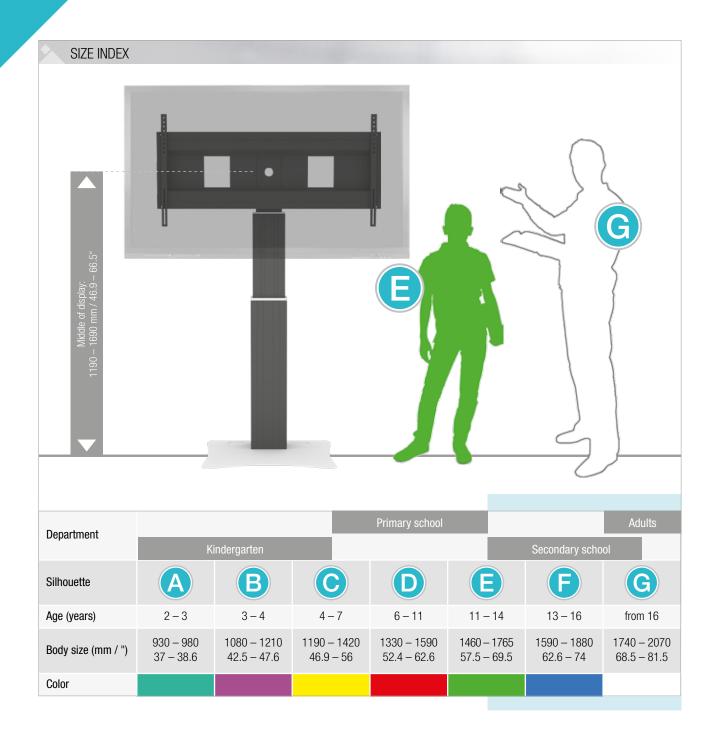

## PRRODUCT FEATURES

- Electrical height adjustable column, black anodized
- 500 mm / 19.7" height adjustment
- ◆ Floor plate made of 8 mm / 0.3" strong steel, powder-coated, RAL 9006 white aluminum
- ◆ XL-display mount for use with 70" 120" display
- ◆ VESA 300 x 200 up to 1200 x 600
- Maximum load approximately 150 kg / 330.7 lbs
- Incl. wall brackets (70 mm / 2.8")