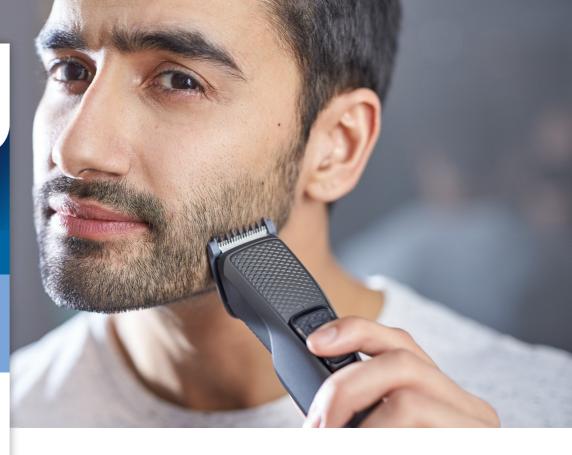

#### Trimming performance

- Stainless Steel Blades for long-lasting sharpness
- Choose beard lenghts of 1-3-5-7mm or the zero trim look
- Skin-friendly blades for smooth skin

#### Choose any of the 5 looks

You can choose from 1mm stubble comb or any of the 3mm, 5mm or 7mm beard combs, to get the beard length you want. Alternatively, you can remove the comb and get the zero trim look of 0.5mm.