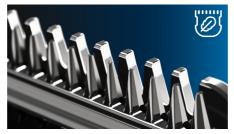

### Self-sharpening stainless steel blades

This trimmer is designed to be charged with USB cable, it fully charges in 8 hours and runs for up to 60 minutes. The stainless steel blades are self sharpening, giving you a hassle-free trim as on day 1.

#### **Stainless Steel Blades**

Get a perfect yet protective trim, time after time. The trimmer's steel blades lightly brush against one another, sharpening themselves as they trim so they stay extra sharp and effective as on day 1.

#### Skin-friendly blades

Blades have rounded tips for smooth contact with skin to prevent scratching and irritation.