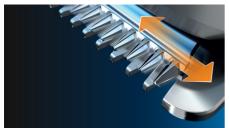

### Self-sharpening stainless steel blades

This trimmer is designed to be charged with USB cable, it fully charges in 8 hours and runs for up to 60 minutes. The stainless steel blades are self sharpening, giving you a hassle-free trim as on day 1.

#### **Stainless Steel Blades**

Get a perfect yet protective trim, time after time. The trimmer's steel blades lightly brush against one another, sharpening themselves as they trim so they stay extra sharp and effective as on day 1.