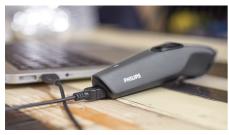

# **PHILIPS**

Beardtrimmer series 1000

### **Beard trimmer**

Stainless steel blades 60 min cordless use/8h charge USB charging 4 stubble and beard combs