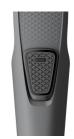

#### **Travel lock**

The travel lock on the on/off button prevents the appliance from being switched on by accident.