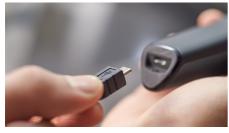

#### 60 min cordless use

Charge your trimmer for 8 hours with your USB cable to get 60 minutes of cordless use.

#### **USB** charging

This beard trimmer comes with a USB cable for more flexible charging via your computer or any USB adaptor. The adaptor is not included (recommended adaptor Philips HQ80).