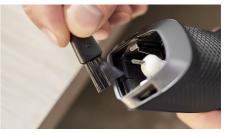

#### Easy to clean

Detach the head and use the brush included to sweep away loose hairs for an easy dry cleaning. No oiling required.

#### Accessories

Comb: 1 stubble comb (1mm), 3 beard combs (3, 5, 7 mm) Maintenance: Cleaning brush Pouch: Travel pouch