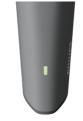

#### **Battery indicators**

The battery indicators in this trimmer let you know what your battery status is: low or charging. This way, you can charge your trimmer on time and you won't end up with an empty battery in the middle of your trim.