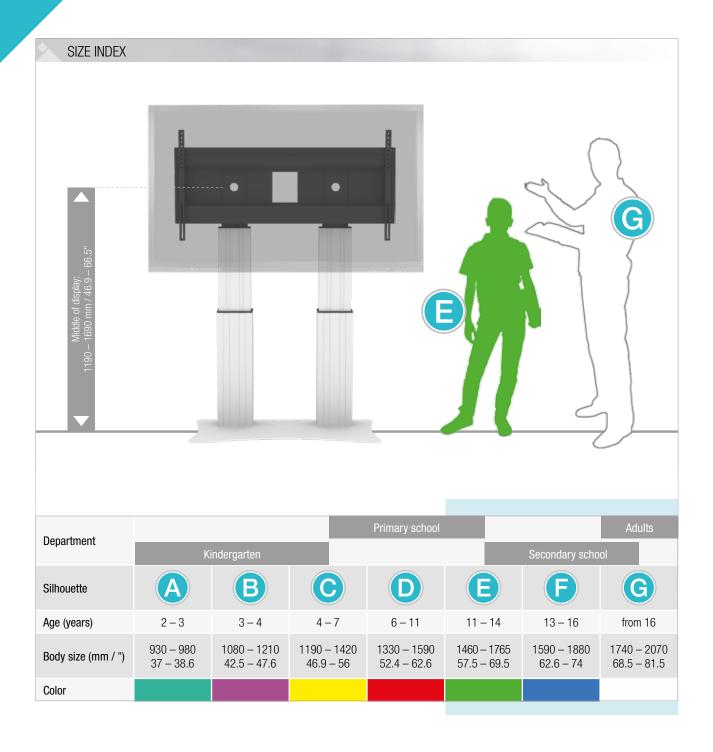

mbH & Co. KG Conenstr. 4

54497 Morbach-Gonzerath

Germany

#### International sales department:

Mr. Luc van der Sterren Office: +49 65 33 75 311 +31 612 495 098 Cell: Luc@conenmounts.com

Email:

Mr. Arnaud Gielen

Office: +49 6533 75 310 +49 172 655 84 61 Cell: Email: Arnaud@conenmounts.com



#### PRRODUCT FEATURES

- 2 electrical height adjustable columns, natural anodized
- 500 mm / 19.7" height adjustment
- ◆ XL-floor plate made of 8 mm / 0.3" strong steel, powder-coated, RAL 9006 white aluminum
- ◆ XL-display mount for use with 70" 120" display
- VESA 300 x 200 up to 1200 x 600
- Maximum load approximately 250 kg / 551.2 lbs
- Incl. wall brackets (70 mm / 2.8")





# DETAIL VIEWS Pull & release locking brackets for easier mounting of display XL-floor plate Wired remote control





| PACKING UNITS |                                                                                               |                                             |                          |                            |
|---------------|-----------------------------------------------------------------------------------------------|---------------------------------------------|--------------------------|----------------------------|
| Item no.      | Description                                                                                   | Packing dimensions (mm / ")                 | Net weight<br>(kg / lbs) | Gross weight<br>(kg / lbs) |
| CCE70-WD      | 2 x electrical height adjustable column, 500 mm / 19.7" height adjustment, $L=900$ mm / 35.4" | 2 x<br>1180 x 270 x 200 / 46.5 x 10.