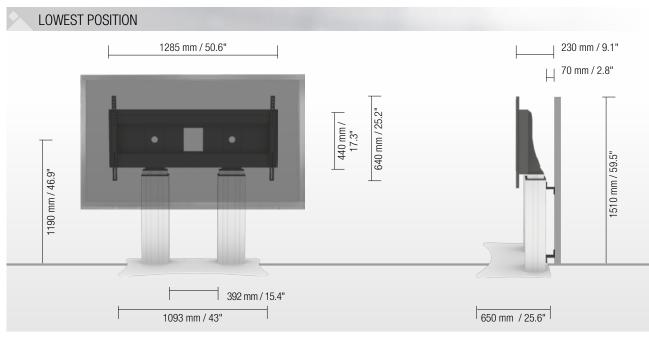

#### PRRODUCT FEATURES

- 2 electrical height adjustable columns, natural anodized
- 500 mm / 19.7" height adjustment
- ◆ XL-floor plate made of 8 mm / 0.3" strong steel, powder-coated, RAL 9006 white aluminum
- ◆ XL-display mount for use with 70" 120" display
- VESA 300 x 200 up to 1200 x 600
- Maximum load approximately 250 kg / 551.2 lbs
- Incl. wall brackets (70 mm / 2.8")