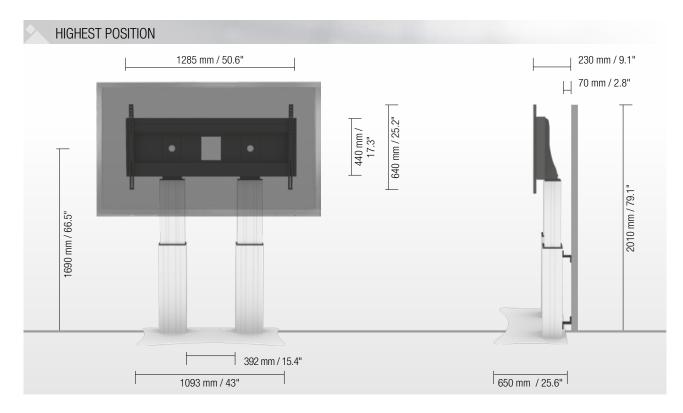

#### PRRODUCT FEATURES

- 2 electrical height adjustable columns, natural anodized
- 500 mm / 19.7" height adjustment
- ◆ XL-floor plate made of 8 mm / 0.3" strong steel, powder-coated, RAL 9006 white aluminum
- ◆ XL-display mount for use with 70" 120" display
- VESA 300 x 200 up to 1200 x 600
- Maximum load approximately 250 kg / 551.2 lbs
- Incl. wall brackets (70 mm / 2.8")