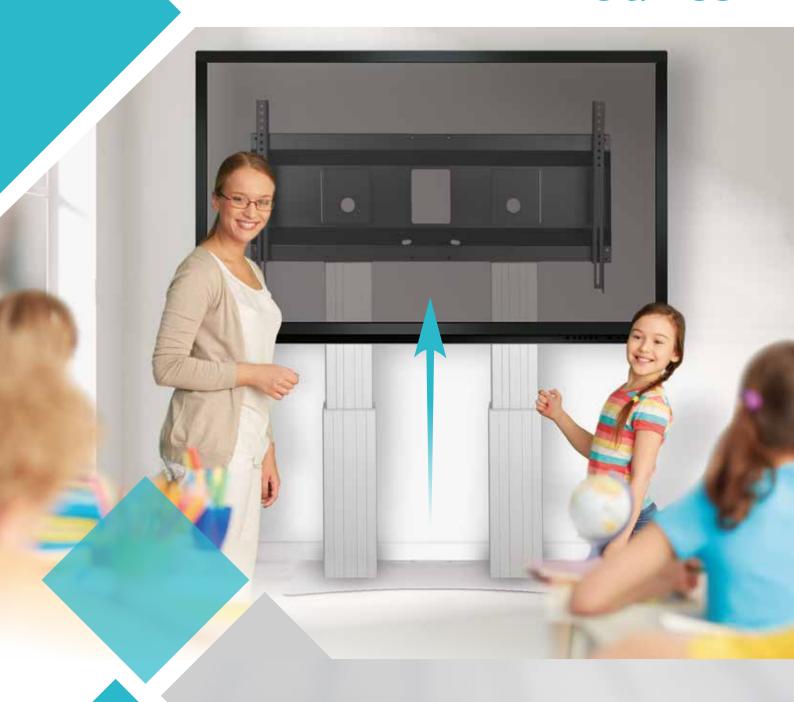

#### PRRODUCT FEATURES

- 2 electrical height adjustable columns, natural anodized
- 500 mm / 19.7" height adjustment
- ◆ XL-floor plate made of 8 mm / 0.3" strong steel, powder-coated, RAL 9006 white aluminum
- ◆ XL-display mount for use with 70" 120" display
- VESA 300 x 200 up to 1200 x 600
- Maximum load approximately 250 kg / 551.2 lbs
- Incl. wall brackets (70 mm / 2.8")