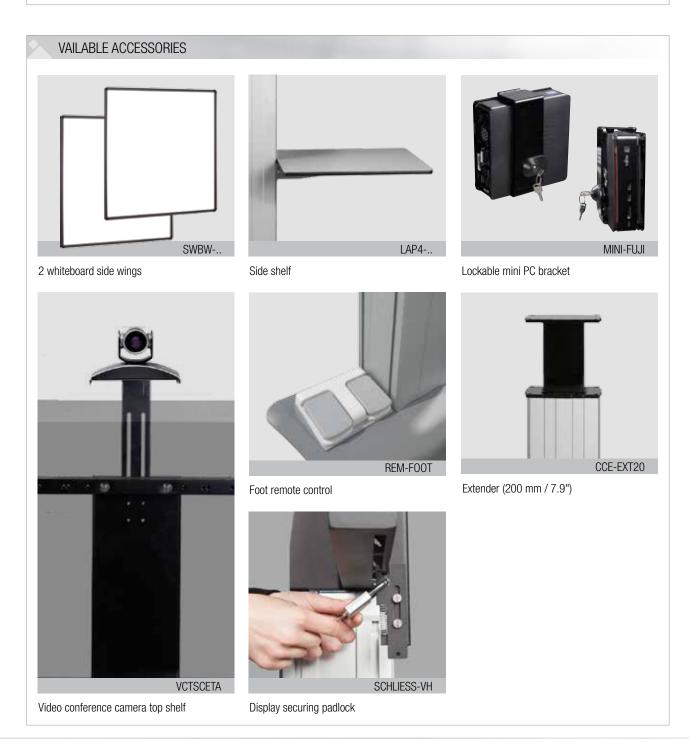

# DETAIL VIEWS Pull & release locking brackets for easier mounting of display XL-floor plate Wired remote control

| PACKING UNITS |                                                                                               |                                             |                          |                            |
|---------------|-----------------------------------------------------------------------------------------------|---------------------------------------------|--------------------------|----------------------------|
| Item no.      | Description                                                                                   | Packing dimensions (mm / ")                 | Net weight<br>(kg / lbs) | Gross weight<br>(kg / lbs) |
| CCE70-WD      | 2 x electrical height adjustable column, 500 mm / 19.7" height adjustment, $L=900$ mm / 35.4" | 2 x<br>1180 x 270 x 200 / 46.5 x 10.7 x 7.9 | 2 x<br>21 / 46.3         | 2 x<br>23,1 / 50.9         |
| AFSCETAND     | XL-display mount                                                                              | 1295 x 160 x 450 / 51 x 6.3 x 17.1          | 15 / 33.1                | 18 / 39.7                  |
| PSTSCETAD     | XL-floor plate                                                                                | 30 x 750 x 800 / 1.2 x 29.5 x 31.5          | 30 / 1.2                 | 32 / 1.3                   |
| Total weight  |                                                                                               |                                             | 87 / 191.8               | 96,2 / 212.1               |