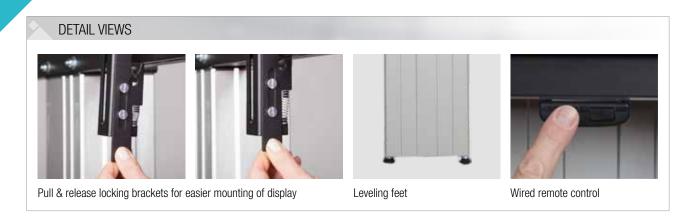

## PRRODUCT FEATURES

- Electrical height adjustable column, natural anodized
- 500 mm / 19.7" height adjustment
- System suitable for wall mounting on massive walls, wall clearance by default 70 mm / 2.8", 4 leveling feet
- ◆ XL-display mount for use with 70" 120" display
- ◆ VESA 300 x 200 up to 1200 x 600
- Maximum load approximately 150 kg / 330.7 lbs