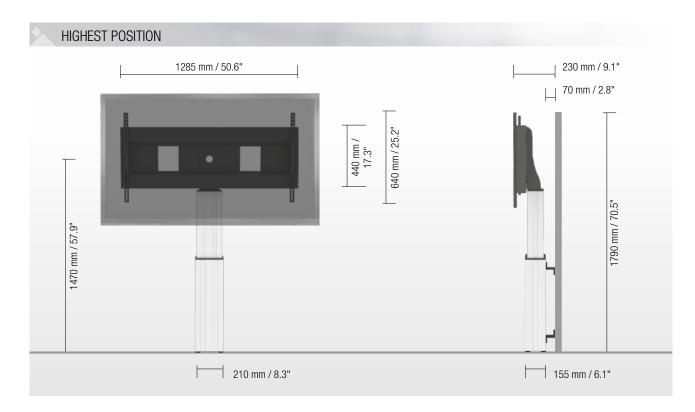

## PRRODUCT FEATURES

- Electrical height adjustable column, natural anodized
- 500 mm / 19.7" height adjustment
- System suitable for wall mounting on massive walls, wall clearance by default 70 mm / 2.8", 4 leveling feet
- ◆ XL-display mount for use with 70" 120" display
- ◆ VESA 300 x 200 up to 1200 x 600
- Maximum load approximately 150 kg / 330.7 lbs