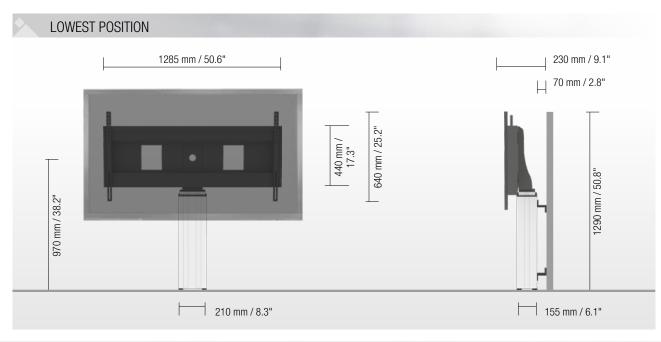

## PRRODUCT FEATURES

- Electrical height adjustable column, natural anodized
- 500 mm / 19.7" height adjustment
- System suitable for wall mounting on massive walls, wall clearance by default 70 mm / 2.8", 4 leveling feet
- ◆ XL-display mount for use with 70" 120" display
- ◆ VESA 300 x 200 up to 1200 x 600
- Maximum load approximately 150 kg / 330.7 lbs