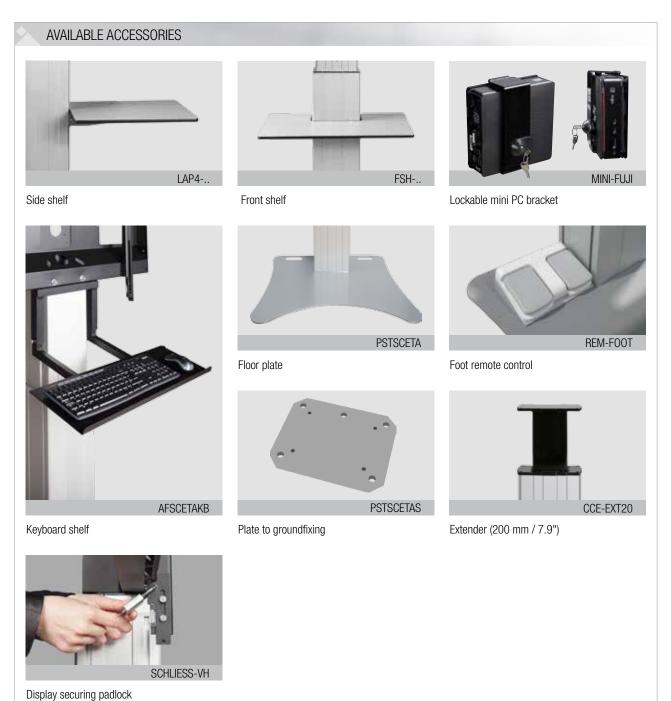

## PRRODUCT FEATURES

- Electrical height adjustable column, natural anodized
- 500 mm / 19.7" height adjustment
- System suitable for wall mounting on massive walls, wall clearance by default 70 mm / 2.8", 4 leveling feet
- ◆ XL-display mount for use with 70" 120" display
- ◆ VESA 300 x 200 up to 1200 x 600
- Maximum load approximately 150 kg / 330.7 lbs