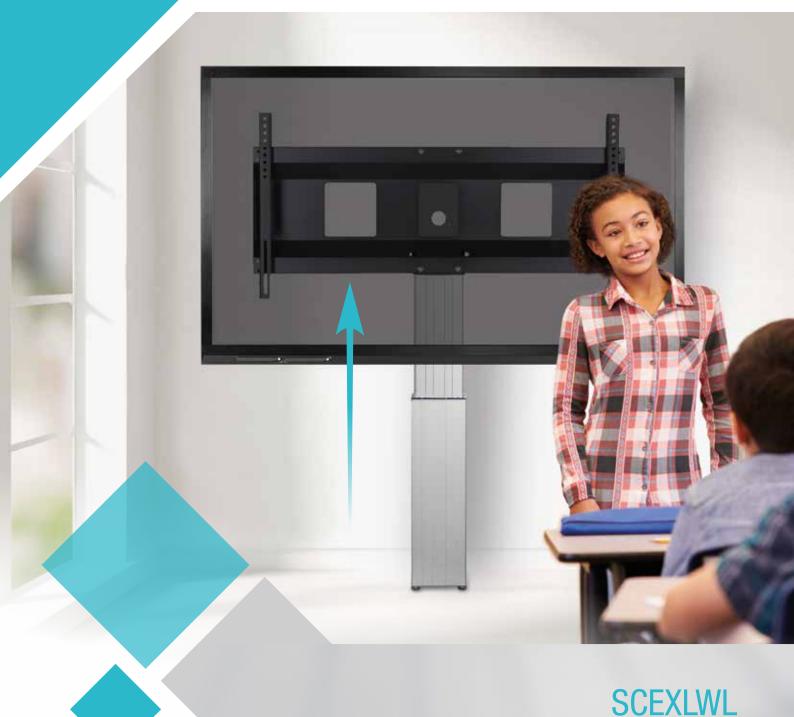

## PRRODUCT FEATURES

- Electrical height adjustable column, natural anodized
- 500 mm / 19.7" height adjustment
- System suitable for wall mounting on massive walls, wall clearance by default 70 mm / 2.8", 4 leveling feet
- ◆ XL-display mount for use with 70" 120" display
- ◆ VESA 300 x 200 up to 1200 x 600
- Maximum load approximately 150 kg / 330.7 lbs