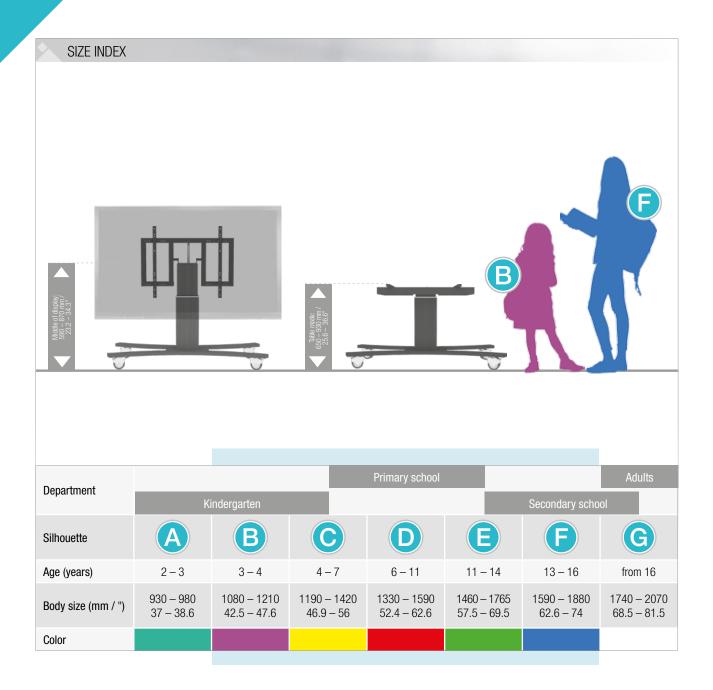

om

Email:

Mr. Arnaud Gielen

Office: +49 6533 75 310 +49 172 655 84 61 Cell: Email: Arnaud@conenmounts.com



### PRRODUCT FEATURES

- Electrical height adjustable column, black anodized
- 280 mm / 11" height adjustment
- C-shaped mobile stand with four heavy duty castors two with brakes, RAL 9005 deep black
- ◆ Display mount for use with 42" 70"/86" display
- ◆ VESA 200 x 200 up to 800 x 600
- Maximum load approximately 150 kg / 330.7 lbs





## **DETAIL VIEWS**







Tilt function



Smooth running & lockable castors



Wired remote control

## **AVAILABLE ACCESSORIES**



Side shelf



Front shelf



Lockable mini PC bracket



2 Handles



Lockable notebook cabinet



Extender (200 mm / 7.9")



Lockable wall bracket



2 box holders (boxes on request)



Display securing padlock



| PACKING UNITS |                                                                                               |                                      |                          |                            |
|---------------|-----------------------------------------------------------------------------------------------|--------------------------------------|--------------------------|----------------------------|
| Item no.      | Description                                                                                   | Packing dimensions (mm / ")          | Net weight<br>(kg / lbs) | Gross weight<br>(kg / lbs) |
| CCET-28B      | Electrical height adjustable column,<br>280 mm / 11" height adjustment,<br>L = 500 mm / 19.7" | 680 x 270 x 220 / 26.8 x 10.6 x 8.7  | 15,4 / 34