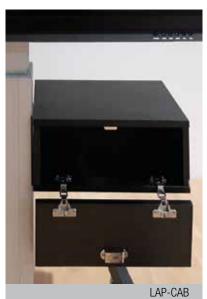

## **AVAILABLE ACCESSORIES**

Side shelf

Front shelf

Lockable mini PC bracket

2 Handles

Lockable notebook cabinet

Extender (200 mm / 7.9")

Lockable wall bracket