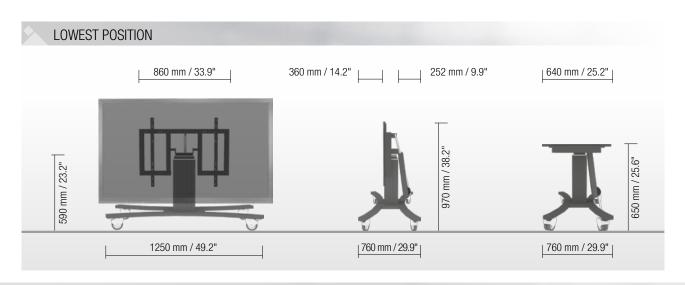

### PRRODUCT FEATURES

- Electrical height adjustable column, black anodized
- 280 mm / 11" height adjustment
- C-shaped mobile stand with four heavy duty castors two with brakes, RAL 9005 deep black
- ◆ Display mount for use with 42" 70"/86" display
- ◆ VESA 200 x 200 up to 800 x 600
- Maximum load approximately 150 kg / 330.7 lbs