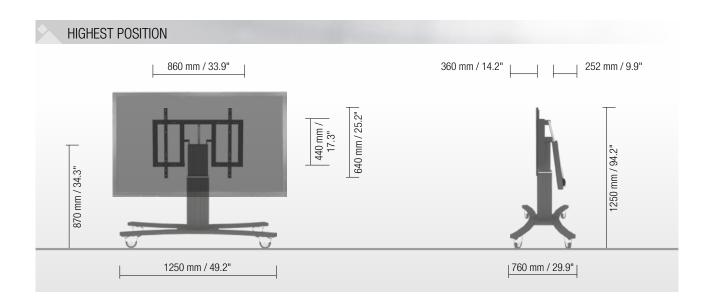

### PRRODUCT FEATURES

- Electrical height adjustable column, black anodized
- 280 mm / 11" height adjustment
- C-shaped mobile stand with four heavy duty castors two with brakes, RAL 9005 deep black
- ◆ Display mount for use with 42" 70"/86" display
- ◆ VESA 200 x 200 up to 800 x 600
- Maximum load approximately 150 kg / 330.7 lbs