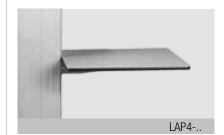

## **AVAILABLE ACCESSORIES**

Side shelf

Front shelf

Lockable mini PC bracket

2 Handles

Lockable notebook cabinet

Extender (200 mm / 7.9")

Lockable wall bracket