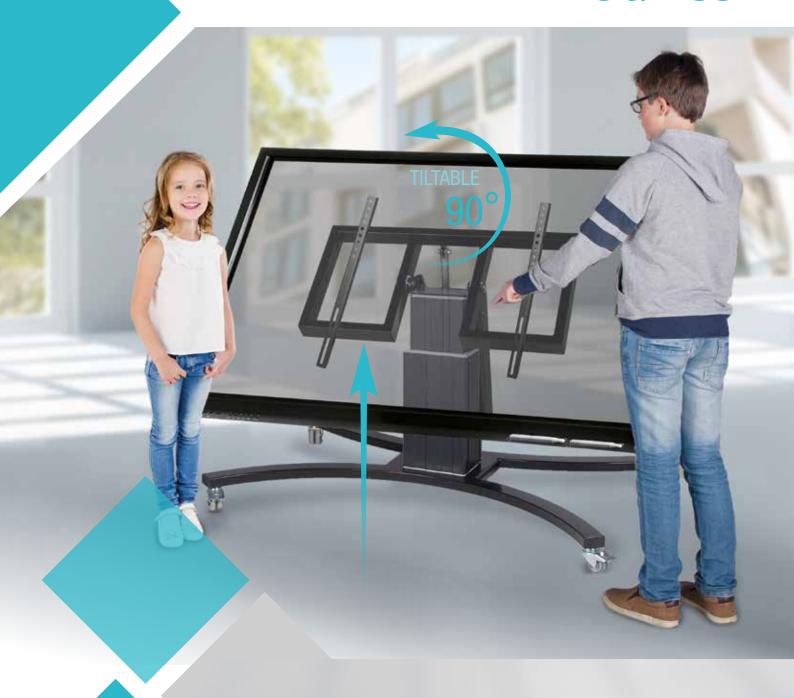

# **SCETTACLB**

EL. HEIGHT & TILT ADJUSTABLE SYSTEM WITH C-MOBILE STAND

### PRRODUCT FEATURES

- Electrical height adjustable column, black anodized
- 280 mm / 11" height adjustment
- C-shaped mobile stand with four heavy duty castors two with brakes, RAL 9005 deep black
- ◆ Display mount for use with 42" 70"/86" display
- ◆ VESA 200 x 200 up to 800 x 600
- Maximum load approximately 150 kg / 330.7 lbs