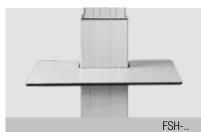

## **AVAILABLE ACCESSORIES**

Side shelf

Front shelf

Lockable mini PC bracket

2 Handles

Lockable notebook cabinet

Extender (200 mm / 7.9")

Lockable wall bracket