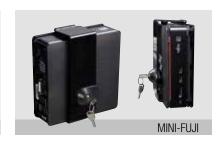

## **AVAILABLE ACCESSORIES**

Side shelf

Front shelf

Lockable mini PC bracket

2 Handles

Lockable notebook cabinet

Extender (200 mm / 7.9")

Lockable wall bracket