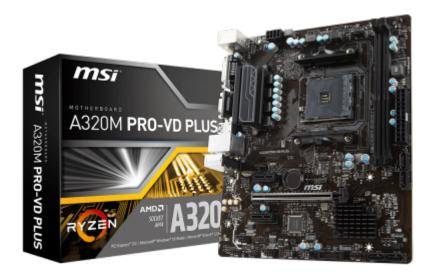

## **SPECIFICATIONS**

Model Name A320M PRO-VD PLUS

CPU support

Supports AMD® RYZEN Series processors and

7th Con A society (Athlor TM Processors for society)

7th Gen A-series / AthlonTM Processors for socket AM4

CPU socket AM4

Chipset AMD® A320 Chipset Graphics Interface1 x PCI-E 3.0 x16 slot

Display Interface VGA, DVI-D

Memory support 2 DIMMs, Dual Channel DDR4-3200(OC)MHz

Expansion slots 2 x PCI-E 3.0 x1 slots SATA / M.2 / U.2 4 x SATA 6Gb/s ports USB 3.1 Gen1 6 x USB 3.1 Gen1 USB 2.0 6 x USB 2.0

LAN 10/100/1000Mbps LAN

Audio 7.1-Channel High Definition Audio

Form Factor M-ATX