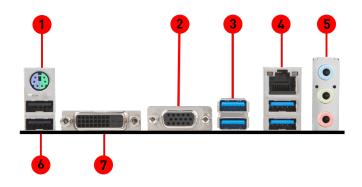

## REAR CONNECTORS

- 1. Keyboard / Mouse
- 2. VGA Port
- 3. USB 3.1 Gen1
- 4. Realtek® Gigabit LAN Port
- 5. HD Audio Connectors
- 6. USB 2.0 7. DVI-D Port