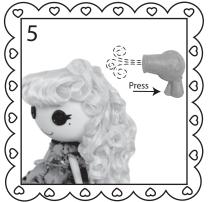

To add the glitter, first fill the spray bottle with water and spray the doll's hair.

Pour the glitter from the glitter bottle into

C

Ο

Create fun hairstyles with the hair clips.

the blow dryer. Avoid overfilling.

Keeping a close distance to the hair, repeatedly press the lever on the blow dryer.