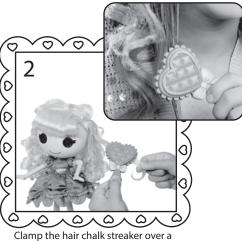

To add the glitter, first fill the spray bottle with water and spray the doll's hair.

Pour the glitter from the glitter bottle into

C

Ο

Create fun hairstyles with the hair clips.

the blow dryer. Avoid overfilling.

Keeping a close distance to the hair, repeatedly press the lever on the blow dryer.