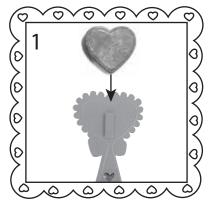

## **QUICK START**

Before beginning, cover the play area to prevent possible water or chalk damage.

Slide the heart chalk onto the hair chalk streaker.

Clamp the hair chalk streaker over a small strand of the doll's hair (or yours) and gently pull downward.

To add the glitter, first fill the spray bottle with water and spray the doll's hair.

Pour the glitter from the glitter bottle into

C

Ο

Create fun hairstyles with the hair clips.

the blow dryer. Avoid overfilling.