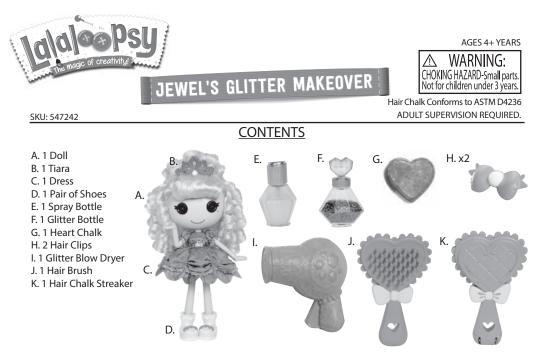

## **QUICK START**

Before beginning, cover the play area to prevent possible water or chalk damage.

Slide the heart chalk onto the hair chalk streaker.

Clamp the hair chalk streaker over a small strand of the doll's hair (or yours) and gently pull downward.