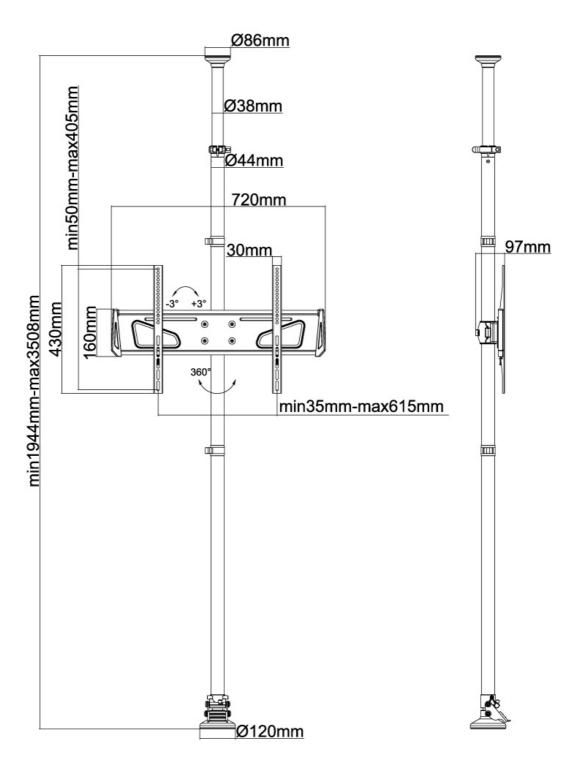

This mount has a load capacity of max. 25 kg and is suited for screens with a VESA hole pattern between 200x200 and 600x400 mm. The pole has a height of min. 194 cm and max. 351 cm and can be installed without screws. Ideal for both commercial and home installations.

## **SPECIFICATIONS**

Color Black Height 194-351 cm Height adjustment Manual Max. screen size 65 Max. weight 25 Min. screen size 37 0 Min. weight Screens Swivel (degrees) 180° Type Swivel **VESA** maximum 600x400 mm **VESA** minimum 200x200 mm VESA pattern 100x100 100x200