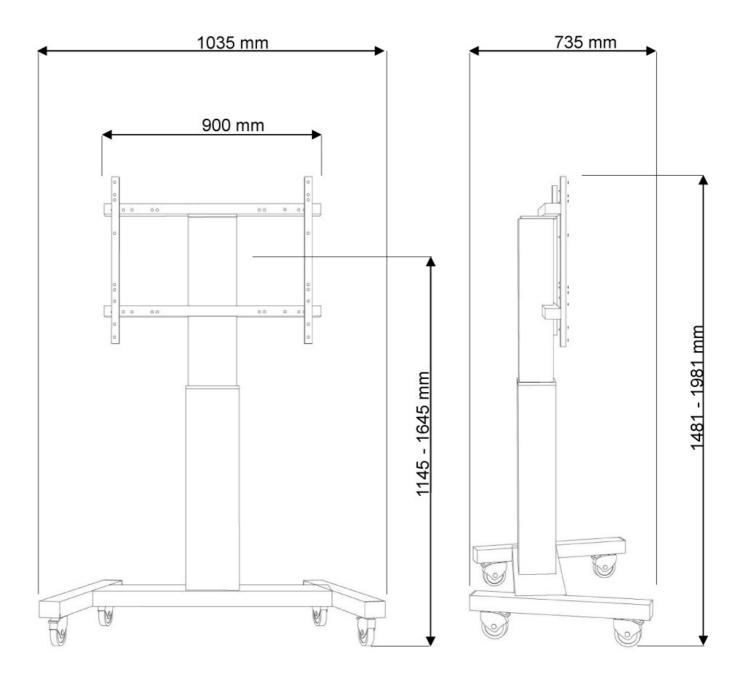

The PLASMA-M2250SILVER is suited for screens between 42"-100" and has a load capacity of 130 kg. The trolley is suitable for screens with a VESA hole pattern of 200x200 to 800x600 mm. Cables can be guided at the back of the mount.

Easily roll this cart over doorways and thresholds with to the high quality wheels. The mobile electric floor lift is automatically height adjustable over a height of 50 cm with a remote control. From the floor to the center the distance of the screen is variable from 120 cm to 170 cm.