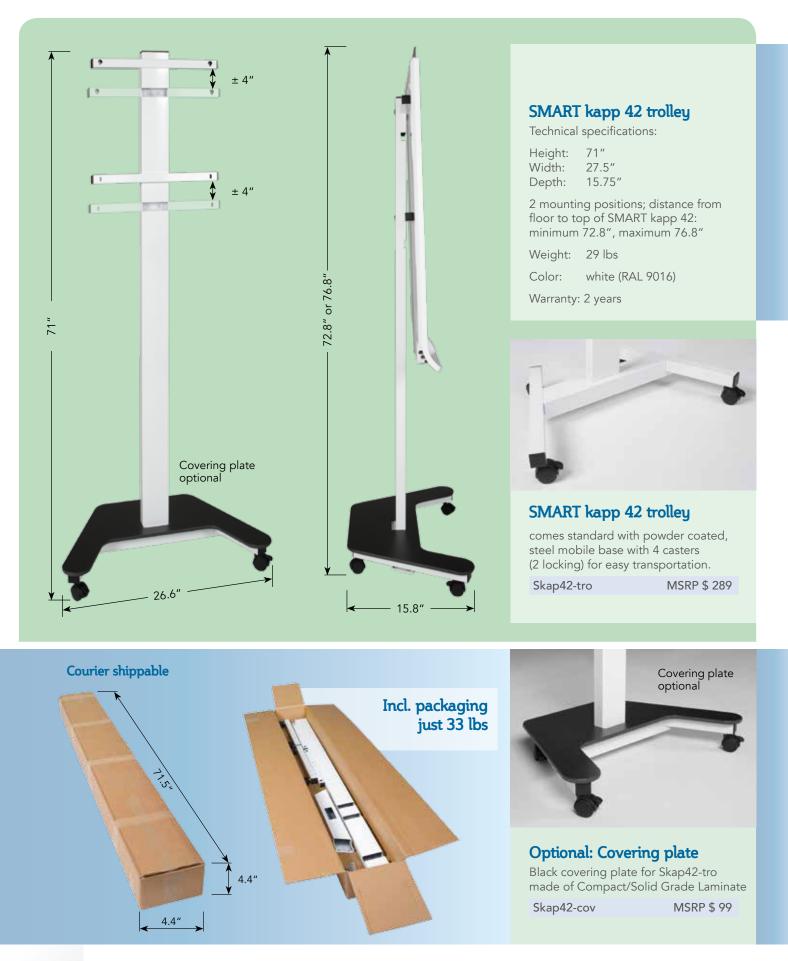

## Assembled in just 5 minutes!

- Flexibility in use and deployment
- Robust steel construction with durable, mobile base
- Easy access to SMART kapp thanks to V-shape base
- Stylish design & white color compliment the SMART kapp 42
- Two mounting positions for maximum ease of use: SMART kapp 42 bottom at 35.5" / top at 76.8"
  SMART kapp 42 bottom at 31.5" / top at 72.8"
- Fits through any door opening
- Trolley ships flat packed Courier shippable
- Easy & quick mounting by 1 person
- Optionally available: black covering plate