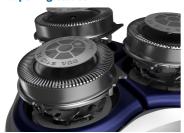

#### **ComfortCut Blade System**

Get a comfortable dry shave. Our ComfortCut Blade System with rounded profile heads glides smoothly across your skin while protecting it from nicks and cuts.

#### 27 self-sharpening blades

27 self-sharpening blades. 56000 cuts per minute. Zero hairs left standing—no matter which direction they're growing in.