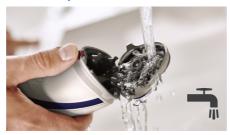

#### Easy to use

- 40 minutes of cordless shaving after an eight-hour charge
- · Shaver can be rinsed clean under the tap
- ${\boldsymbol{\cdot}}\;$  2 year guarantee, worldwide voltage and replaceable blades

#### **One-touch open**

Simply pop the heads open and rinse thoroughly under the tap.

#### Ease of use

Cleaning: Fully washable

Operation: Cordless use, Unplug before use