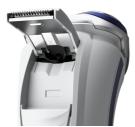

#### Get the most out of your shaver

· Perfect for trimming your sideburns and moustache

#### Pop-up trimmer

Complete your look by using the pop-up trimmer. Perfect for maintaining a moustache and trimming sideburns.

#### **Accessories**

Pop-up trimmer

Maintenance: Protective cap