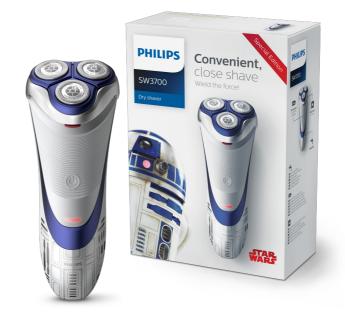

## **PHILIPS**

Star Wars special edition

Special Edition R2-D2 Men's Electric Shaver

R2-D2 inspired shaver

ComfortCut blades give a close shave

4-directional DynamicFlex heads

## Convenient, close shave

### Wield the force!

Choose the path to a close, convenient shave. Our ComfortCut blades with rounded profile heads glide smoothly over your skin for a protective shave.