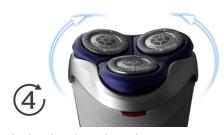

#### Adjusts to every curve of your face and neck

· Heads flex in 4 directions to easily shave every curve

#### 4-direction Flex Heads

Flex heads with 4 independent movements adjust to every curve of your face, giving you an easy shave even on the neck and jawline.