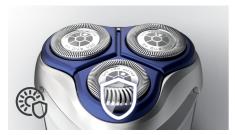

#### **ComfortCut Blade System**

Get a comfortable dry shave. Our ComfortCut Blade System with rounded profile heads glides smoothly across your skin while protecting it from nicks and cuts.

#### 27 self-sharpening blades

27 self-sharpening blades. 56000 cuts per minute. Zero hairs left standing—no matter which direction they're growing in.

#### 4-direction Flex Heads

Flex heads with 4 independent movements adjust to every curve of your face, giving you an easy shave even on the neck and jawline.