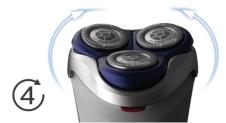

#### Adjusts to every curve of your face and neck

• Heads flex in 4 directions to easily shave every curve

#### **4-direction Flex Heads**

Flex heads with 4 independent movements adjust to every curve of your face, giving you an easy shave even on the neck and jaw line.