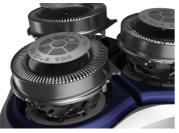

#### ComfortCut Blade System

Get a comfortable dry shave. Our ComfortCut Blade System with rounded profile heads glide smoothly across your skin while protecting it from nicks and cuts.

#### 27 self-sharpening blades

27 self-sharpening blades. 56000 cuts per minute. Zero hairs left standing - no matter in which direction they're growing.

#### **Shaving Performance**

Shaving system: ComfortCut Blade System, 27 self-sharpening blades Contour following: 4-direction Flex Heads