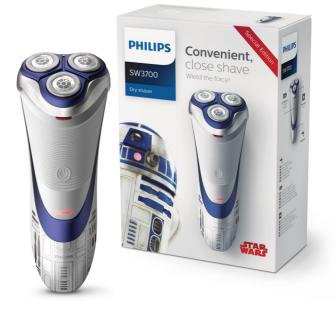

#### Dry electric shaver

Star Wars special edition

ComfortCut Blade System 4-direction Flex Heads Pop-up trimmer

SW3700/07

# Convenient, close shave

#### Design

Handle: Ergonomic grip & handling Color: Star Wars R2-D2