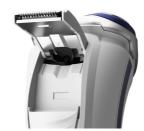

#### Get the most out of your shaver

· Perfect for trimming your sideburns and mustache

#### Pop-up trimmer

Complete your look by using the pop-up trimmer. Perfect for maintaining a mustache and trimming sideburns.

#### Accessories

Pop-up trimmer Maintenance: Protective cap