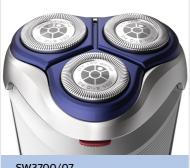

#### A comfortable shave

- Rounded edges move smoothly over skin for a protective shave
- 27 rotating blades capture and cut hair from all angles

#### Adjusts to every curve of your face and neck

• Heads flex in 4 directions to easily shave every curve

#### **4-direction Flex Heads**

Flex heads with 4 independent movements adjust to every curve of your face, giving you an easy shave even on the neck and jaw line.