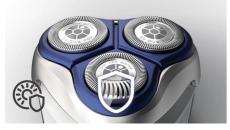

#### Dry electric shaver

Star Wars special edition

ComfortCut Blade System 4-direction Flex Heads Pop-up trimmer

SW3700/07

# Convenient, close shave

### Wield the force!

Choose the path to a close, convenient shave. Our ComfortCut blades with rounded profile heads glide smoothly over your skin for a protective shave.