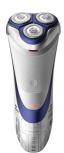

#### Dry electric shaver

Star Wars special edition

ComfortCut Blade System 4-direction Flex Heads Pop-up trimmer

SW3700/07

#### Design

Handle: Ergonomic grip & handling Color: Star Wars R2-D2