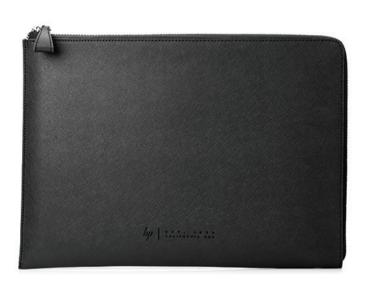

# HP Spectre 39.62 cm (15.6") Split Leather Sleeve

Sophisticated style. Premium protection.

When your laptop takes design to a luxurious new level, it needs a protective sleeve just as elegant. With a subtly textured split-leather material, beautiful silver hardware accents and soft micro-suede interior, this laptop sleeve makes everyday protection a sophisticated affair.

## Beautiful craftsmanship

• Elegant split-leather material protects your notebook with a luxurious style.

#### A premium finish

• An elegant silver finish gives functional hardware accents a modern sophistication.

### **Exceptional protection**

• Smooth micro-suede interior and durable exterior helps protect from scratches, rain and spills.

#### The perfect fit

• The elegant low profile design easily fits up to a 39.62 cm (15.6") diagonal laptop.