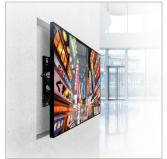

## **BT8308** POP-OUT FLAT SCREEN WALL MOUNT

The BT8308 is designed for the installation of small to medium flat screens into recessed walls. The pop-out mechanism allows for a neat and tidy, flush to the wall installation, while still allowing access to the rear of the screen for easy installation and service access. BT8309 also allows screens to be mounted in landscape or portrait orientation and is also compatible with B-Tech's professional pole and collar system for pole mounted installs if required.

## FEATURES

- Perfect solution for mounting screens into a recessed wall
- Push to open / push to close system provides quick and easy service access
- Suitable for landscape or portrait screen mounting
- Suitable for both wall or pole mounting
- Keyhole mounting for quick and easy installation
- Levelling screws allow adjustment of screen height
- Integrated locking mechanism prevents accidental pop-out of mount
- Integrated cable management
- 'Hook-on' installation with all mounting hardware included

Perfect solution for mounting screens into a recessed wall

Push to open / push to close system provides quick and easy service access

Compatible with B-Tech's professional pole and collar system for pole mounting