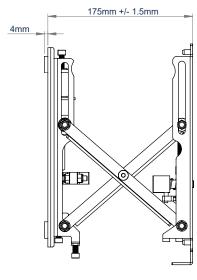

Also suitable for portrait screen mounting

SIDE VIEW EXTENDED

## FEATURES

- Perfect solution for mounting screens into a recessed wall
- Push to open / push to close system provides quick and easy service access
- Suitable for landscape or portrait screen mounting
- Suitable for both wall or pole mounting
- Keyhole mounting for quick and easy installation
- Levelling screws allow adjustment of screen height
- Integrated locking mechanism prevents accidental pop-out of mount
- Integrated cable management
- 'Hook-on' installation with all mounting hardware included

| SPECIFICATION           |                         |
|-------------------------|-------------------------|
| Recommended screen size | up to 42"               |
| Max load                | 25kg                    |
| VESA® compatibility     | 75 x 75 up to 200 x 200 |
| Flat to wall depth      | 58mm                    |
| Popped out depth        | 175mm                   |
| Colour                  | Black                   |