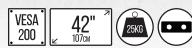

| SPECIFICATION           |                         |
|-------------------------|-------------------------|
| Recommended screen size | up to 42"               |
| Max load                | 25kg                    |
| VESA® compatibility     | 75 x 75 up to 200 x 200 |
| Flat to wall depth      | 58mm                    |
| Popped out depth        | 175mm                   |
| Colour                  | Black                   |