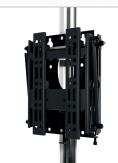

Also suitable for portrait screen mounting

SIDE VIEW EXTENDED

BT8309

**Ø50mm Poles** available in different lengths up to 3m

Ø50mm Accessory Collar for fixing mounts & accessories to Ø50mm poles

**REAR VIEW** 

B-TECH AV MOUNTS

BT8310

**Pop-Out Flat Screen Wall Mount with Micro-Adjustment** for screens with VESA fixings from 75 x 75 up to 200 x 200