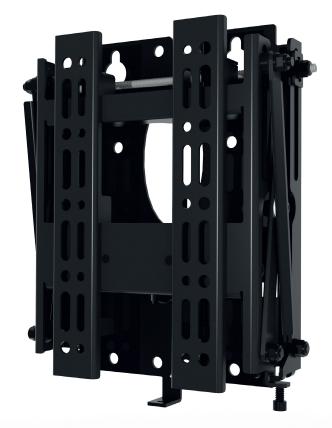

## **BT8308** POP-OUT FLAT SCREEN WALL MOUNT

The BT8308 is designed for the installation of small to medium flat screens into recessed walls. The pop-out mechanism allows for a neat and tidy, flush to the wall installation, while still allowing access to the rear of the screen for easy installation and service access. BT8309 also allows screens to be mounted in landscape or portrait orientation and is also compatible with B-Tech's professional pole and collar system for pole mounted installs if required.

## FEATURES

- Perfect solution for mounting screens into a recessed wall
- Push to open / push to close system provides quick and easy service access
- Suitable for landscape or portrait screen mounting
- Suitable for both wall or pole mounting
- Keyhole mounting for quick and easy installation
- Levelling screws allow adjustment of screen height
- Integrated locking mechanism prevents accidental pop-out of mount
- Integrated cable management
- 'Hook-on' installation with all mounting hardware included

Perfect solution for mounting screens into a recessed wall

Push to open / push to close system provides quick and easy service access

Compatible with B-Tech's professional pole and collar system for pole mounting

Also suitable for portrait screen mounting

SIDE VIEW EXTENDED