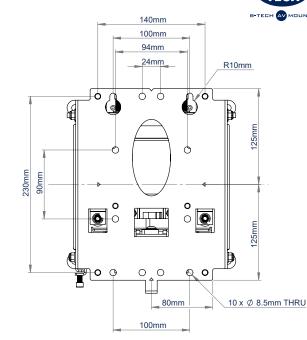

BT8309

**Ø50mm Poles** available in different lengths up to 3m

Ø50mm Accessory Collar for fixing mounts & accessories to Ø50mm poles

**REAR VIEW** 

B-TECH AV MOUNTS

BT8310

**Pop-Out Flat Screen Wall Mount with Micro-Adjustment** for screens with VESA fixings from 75 x 75 up to 200 x 200

for creating video walls or recess mounting larger screens