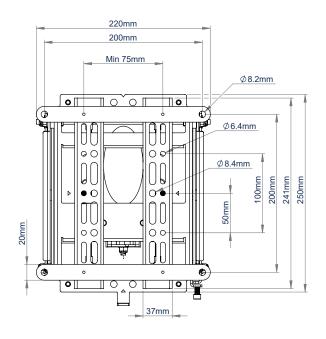

| SPECIFICATION           |                         |
|-------------------------|-------------------------|
| Recommended screen size | up to 42"               |
| Max load                | 25kg                    |
| VESA® compatibility     | 75 x 75 up to 200 x 200 |
| Flat to wall depth      | 58mm                    |
| Popped out depth        | 175mm                   |
| Colour                  | Black                   |