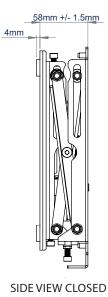

| SPECIFICATION           |                         |
|-------------------------|-------------------------|
| Recommended screen size | up to 42"               |
| Max load                | 25kg                    |
| VESA® compatibility     | 75 x 75 up to 200 x 200 |
| Flat to wall depth      | 58mm                    |
| Popped out depth        | 175mm                   |
| Colour                  | Black                   |