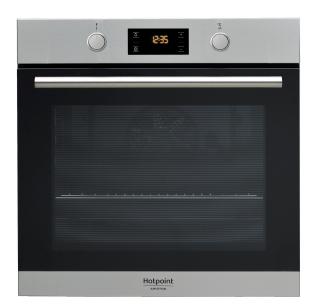

## **FA2 841 JH IX HA**

12NC: F100118

GTIN (EAN) code: 8050147001189

| MAIN FEATURES                         |                  |
|---------------------------------------|------------------|
| Product group                         | Oven             |
| Commercial code                       | FA2 841 JH IX HA |
| Main colour of product                | Inox             |
| Construction type                     | Built-in         |
| Type of control                       | Electronic       |
| Type of control settings              | -                |
| Are any hobs controls integrated?     | No               |
| Which kind of hobs can be controlled? | -                |
| Automatic programmes                  | Yes              |
| Current (A)                           | 13               |
| Voltage (V)                           | 220-240          |
| Frequency (Hz)                        | 50/60            |
| Length of Electrical Supply Cord (cm) | 100              |
| Plug type                             | No               |
| Depth with open door 90 degree (mm)   | -                |
| Height of the product                 | 595              |
| Width of the product                  | 595              |
| Depth of the product                  | 551              |
| Minimum niche height                  | 0                |
| Minimum niche width                   | 0                |
| Niche depth                           | 0                |
| Net weight (kg)                       | 28.25            |
| Usable volume (of cavity)             | 71               |
| Integrated Cleaning system            | Hydrolytic       |
| Grids of the cavity                   | 1                |
| Trays                                 | 2                |