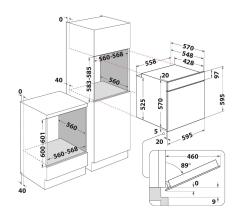

## **FA2 841 JH IX HA**

12NC: F100118

GTIN (EAN) code: 8050147001189

| MAIN FEATURES                         |                  |
|---------------------------------------|------------------|
| Product group                         | Oven             |
| Commercial code                       | FA2 841 JH IX HA |
| Main colour of product                | Inox             |
| Construction type                     | Built-in         |
| Type of control                       | Electronic       |
| Type of control settings              | -                |
| Are any hobs controls integrated?     | No               |
| Which kind of hobs can be controlled? | -                |
| Automatic programmes                  | Yes              |
| Current (A)                           | 13               |
| Voltage (V)                           | 220-240          |
| Frequency (Hz)                        | 50/60            |
| Length of Electrical Supply Cord (cm) | 100              |
| Plug type                             | No               |
| Depth with open door 90 degree (mm)   | -                |
| Height of the product                 | 595              |
| Width of the product                  | 595              |
| Depth of the product                  | 551              |
| Minimum niche height                  | 0                |
| Minimum niche width                   | 0                |
| Niche depth                           | 0                |
| Net weight (kg)                       | 28.25            |
| Usable volume (of cavity)             | 71               |
| Integrated Cleaning system            | Hydrolytic       |
| Grids of the cavity                   | 1                |
| Trays                                 | 2                |