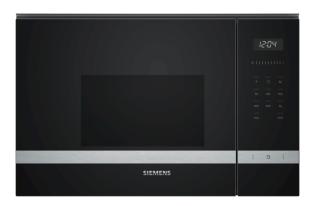

# iQ500, Built-in microwave oven, Stainless steel BF525LMS0B

Included accessories

1 x Turntable

38 cm high built-in microwave for defrosting, reheating or preparation of dishes in the shortest possible time.

#### Design

- White display with blue indicator lights
- Start button, touchSlider, Touch control
- Left hinged door
- Electronic door opening button
- Cavity inner surface: Stainless steel
- Smooth enamelled oven interior
- 25.5 cm Glass turntable