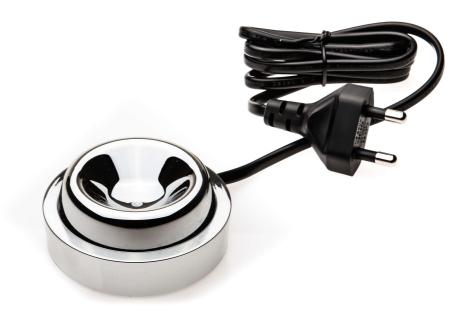

### Check for compatibility below

This charging station keeps your Philips Sonicare power toothbrush conveniently topped up. For use in combination with the compatible charging stand or charging glass.

#### **Replaceable part**

Fits Oral Health Care: HX8491/03, HX9100, HX9350, HX9351/04, HX9351/52, HX9352/01, HX9352/04, HX9353/56, HX9354/38, HX9355/86, HX9357/87, HX9358/88, HX9359/89, HX9368/35, HX9371/04, HX9372/04