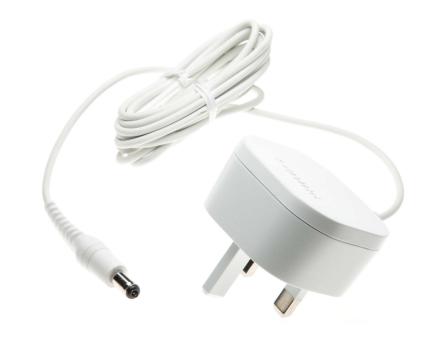

## Easily recharge your hair removal device Check for compatibility below

This power adapter connects your shaver to mains power so you can use your device without batteries.

Ease of using Philips spare parts

#### **Replaceable part**

Fits product types:: HP6420/00, HP6420/01, HP6421/00, HP6421/30, HP6421/31, HP6422/00, HP6422/01, HP6422/31, HP6423/00

© 2024 Koninklijke Philips N.V. All Rights reserved.

their respective owners.