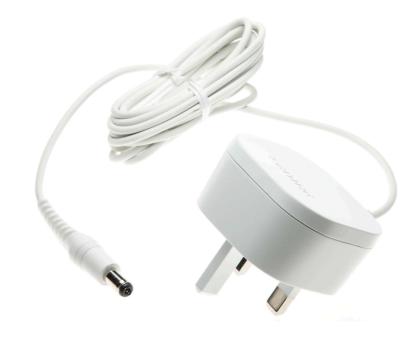

## Easily recharge your hair removal device

Check for compatibility below

This power adapter connects your shaver to mains power so you can use your device without batteries.

Cord length: 2.1 m

CP9444/01