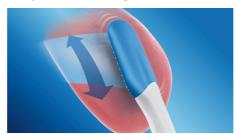

# Provides a superior clean

- · AdaptiveClean brush head flexes along your gum line
- Deep Clean mode tackles your trouble spots
- · Angled neck to help tackle cleaning in tough areas
- Upgrade your oral care routine for fresher breath
- Kill bad breath bacteria and neutralize odors instantly
- Our unique technology brings you a powerful yet gentle clean

# Extra deep cleaning

Our Deep Clean mode means you can really focus on specific areas, paying them extra attention. We've combined our unique brush head motion with an extended 3 minutes of brushing time so your teeth get a truly deep clean.