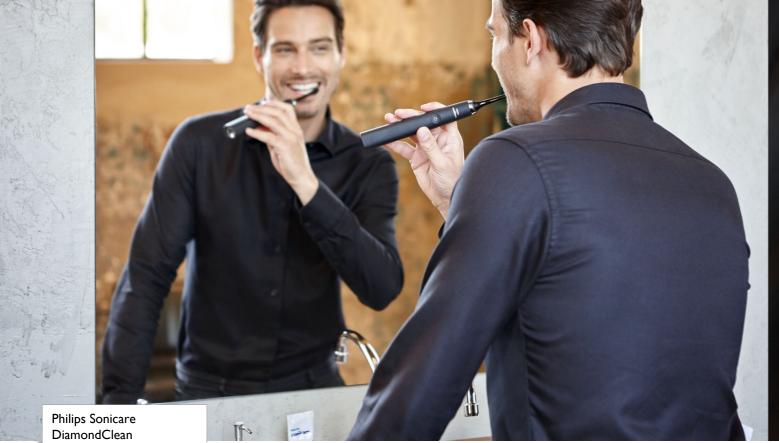

# Whiter, healthier teeth for life

Best Philips Sonicare whitening sonic toothbrush

Philips Sonicare's best whitening in our most elegant sonic electric toothbrush. Switch to Philips Sonicare.

# Proven to improve oral health

- Remove up to 10x more plaque with AdaptiveClean\*
- Improves gum health in just 2 weeks\*
- Safe and gentle for your oral health needs
- Choose from 5 modes including Deep Clean and Sensitive

# Provides a superior clean

- · AdaptiveClean brush head flexes along your gum line
- Deep Clean mode tackles your trouble spots
- · Angled neck to help tackle cleaning in tough areas
- Upgrade your oral care routine for fresher breath
- Kill bad breath bacteria and neutralize odors instantly
- Our unique technology brings you a powerful yet gentle clean

# **Designed around you**

- Easy start program builds your Philips Sonicare routine
- Timers encourage thorough 2 minutes of brushing