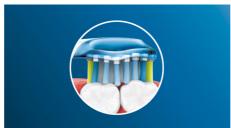

# Remove up to 10x more plaque

Click on the AdaptiveClean brush head to experience our deepest ever clean. You get 4x more surface contact\*\* to remove up to 10x more plaque in hard-to-reach areas,\* and a truly deep clean along the gum line and between teeth.

# Look after those gums

With optimal cleaning from your DiamondClean, gums will become healthier in 2 weeks\*. Removing up to 7x more plaque along the gum line than a manual toothbrush\*, you'll get your healthiest smile.

Up to 2x healthier teeth

Click on our AdaptiveClean brush head for a deep, gentle clean that leaves gums up to 2x healthier than a manual toothbrush. Soft rubber sides flex along every contour of your teeth and gums to absorb any excess pressure. Bristles can then reach deep between teeth giving you a comfortable, effective deep clean.