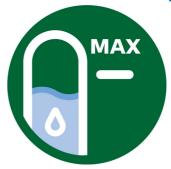

#### Ease of use

- Water level indicator for easy use
- Blend and go for ease and convenience

#### Water level indicator for easy

Water level indicator for easy use