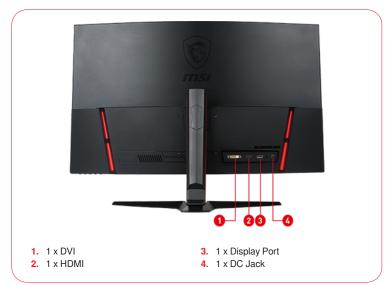

$

# 1ms High response time

Eliminate screen tearing and choppy frame rates with 1ms response time.



### **Curved Gaming**

View more of your game with the R1800 curve rate that is perfect for gamers to play their games.



#### **85% NTSC**

Game colors and details will look more realistic and refined, to push game immersion to its limits.



# 110% sRGB

Get the most vivid and detailed colors with sRGB 110%.



# FreeSync technology

AMD FreeSync® will prevend screen tearing or stuttering, producing ultra-smooth and lag-free gameplay.



# **Gaming Red LED lights**

Get the ultimate gaming vibes with red LED lights on the back of the Gaming Monitor.



# Frameless Design

With the narrow bezel, you will not even notice the monitor at all in the heat of the moment.

# **CONNECTIONS**