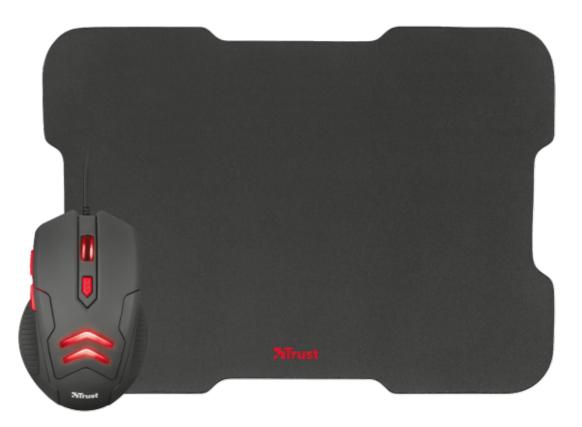

## Ziva Gaming Mouse with mouse pad

Gaming mouse and mouse pad for precise tracking and optimal accuracy

## Key features

- **✓**MOUSE
- ✓6 responsive buttons
- ✓ Rubber coating for perfect grip
- ✓ Scroll wheel and back illumination
- ✓ Speed select button (1000 1600 2200 3000 DPI)
- ✓ MOUSEPAD
- ✓ Consistent surface texture for optimal accuracy
- ✓ Works with all mouse sensitivities and sensors
- ✓Surface of 220 x 300 mm
- ✔Anti-slip bottom