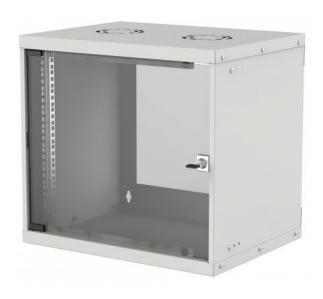

# 19" Basic Wallmount Cabinet

9U, 560 mm Deep, IP20-Rated Housing, Flatpacked, Gray

Part No.: 714815

#### Features:

- High-quality basic wallmount
- Ideal for 19" rackmount applications
- Protection grade: IP20
- Maximum static load of 50 kg
- Reversible Front door
- Cold-rolled, galvanized SPCC steel with up to 1.2 mm thickness
- Ships flatpacked
- Three-Year Warranty