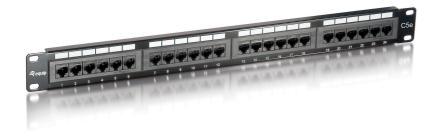

# vww.equip-info.net

24 ports Cat.5e
Un-Shielded
Patch Panel

235324

The equip® Patch Panel is a 19" 1U network distribution unit integrating cable management system for better routing and strain relief requirements, suitable for both LSA and 110 standards. Featuring 24 x RJ45 ports, this patch panel is recommended to connect with equip® patch cords and cabling accessories to achieve outstanding performance. Moreover, each port is marked with port number for recognition.

## I Key Features

- 45° dual IDC (LSA and 110) compatible
- Compliant with ANSI/TIA/EIA 568 standard
- IDC color T568A/T568B coded
- 24 x Un-Shielded RJ45 ports