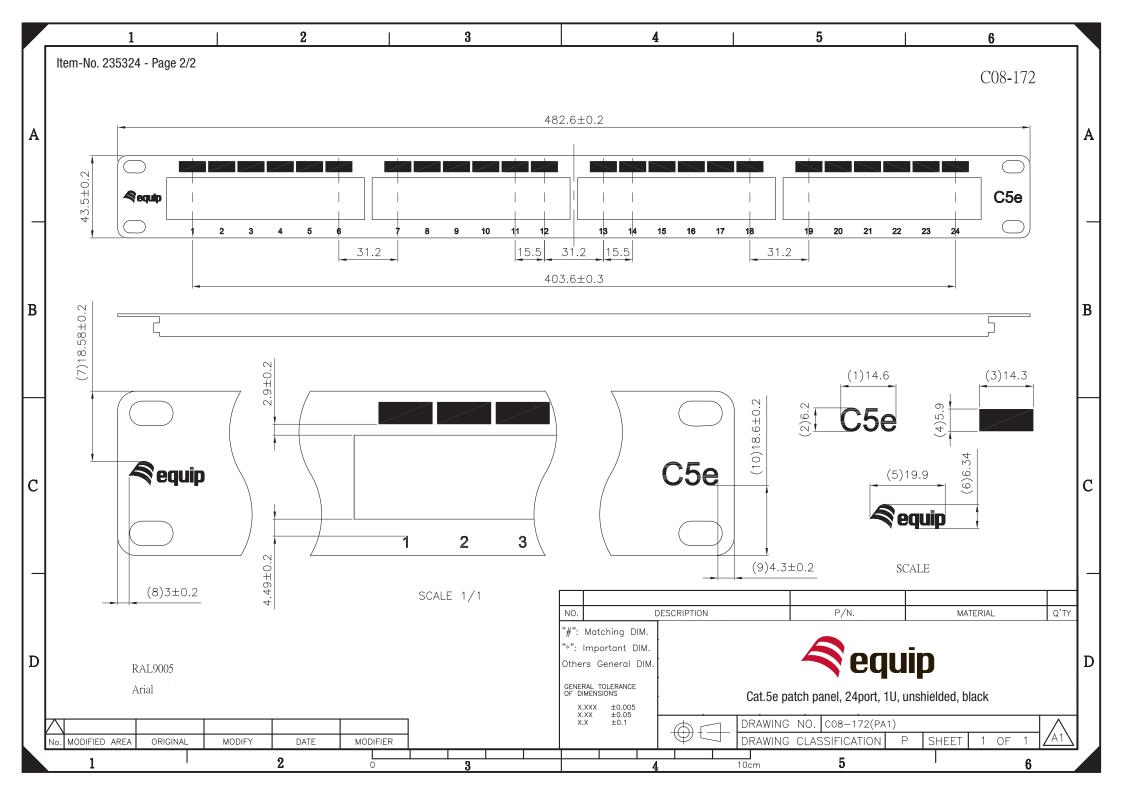

# vww.equip-info.net

24 ports Cat.5e
Un-Shielded
Patch Panel

235324

The equip® Patch Panel is a 19" 1U network distribution unit integrating cable management system for better routing and strain relief requirements, suitable for both LSA and 110 standards. Featuring 24 x RJ45 ports, this patch panel is recommended to connect with equip® patch cords and cabling accessories to achieve outstanding performance. Moreover, each port is marked with port number for recognition.

## I Key Features

- 45° dual IDC (LSA and 110) compatible
- Compliant with ANSI/TIA/EIA 568 standard
- IDC color T568A/T568B coded
- 24 x Un-Shielded RJ45 ports