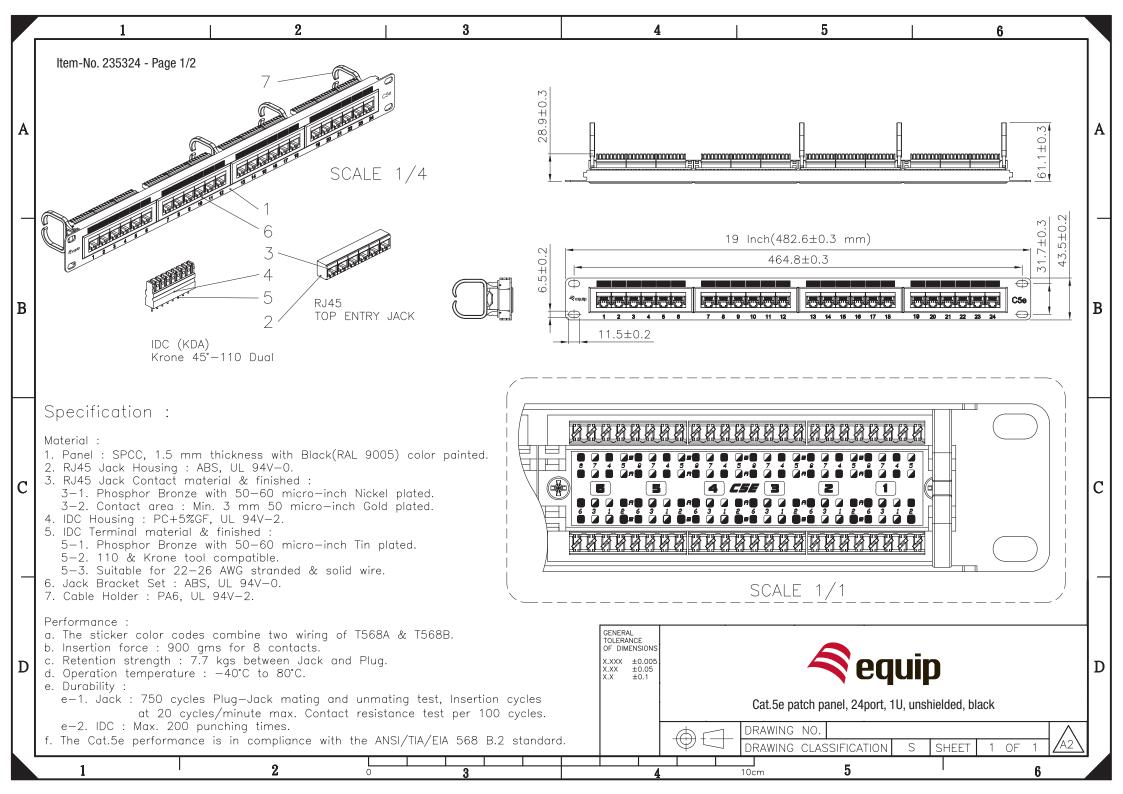

# vww.equip-info.net

24 ports Cat.5e
Un-Shielded
Patch Panel

235324

The equip® Patch Panel is a 19" 1U network distribution unit integrating cable management system for better routing and strain relief requirements, suitable for both LSA and 110 standards. Featuring 24 x RJ45 ports, this patch panel is recommended to connect with equip® patch cords and cabling accessories to achieve outstanding performance. Moreover, each port is marked with port number for recognition.

## I Key Features

- 45° dual IDC (LSA and 110) compatible
- Compliant with ANSI/TIA/EIA 568 standard
- IDC color T568A/T568B coded
- 24 x Un-Shielded RJ45 ports