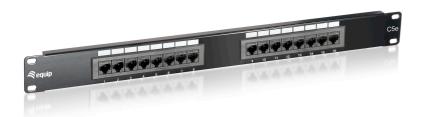

# vww.equip-info.net

16 ports Cat.5e
Un-Shielded
Patch Panel

235316

The equip® Patch Panel is a 19" 1U network distribution unit integrating cable management system for better routing and strain relief requirements, suitable for both LSA and 110 standards. Featuring 16 x RJ45 ports, this patch panel is recommended to connect with equip® patch cords and cabling accessories to achieve outstanding performance. Moreover, each port is marked with port number for recognition.

# I Key Features

- 45° dual IDC (LSA and 110) compatible
- Compliant with ANSI/TIA/EIA 568 standard
- IDC color T568A/T568B coded
- 16 x Un-Shielded RJ45 ports