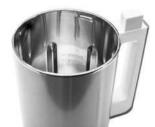

## 01.212042.01.001

1.5 L - Fully automatic. 5 programs

Beautiful stainless steel soup maker with heating element and patented sealed cooking design. Due to its big volume of 1.5L and many preprogrammed settings the soup blender can be used for (cold) smoothies and (warm) soups.

| Volume                                        | 1.51                                   |
|-----------------------------------------------|----------------------------------------|
| Material housing                              | Stainless steel                        |
| Material blades                               | Stainless Steel                        |
| Double walled jar                             | Yes                                    |
| Concealed heating element                     | Yes                                    |
| Settings                                      | Yes, 5                                 |
|                                               |                                        |
| Automatic shut-off function                   | when temperature is reached            |
| Automatic shut-off function<br>Rotations      | when temperature is reached 20.000 rpm |
|                                               | •                                      |
| Rotations                                     | 20.000 rpm                             |
| Rotations<br>Detachable cord                  | 20.000 rpm<br>Yes                      |
| Rotations<br>Detachable cord<br>Non-slip feet | 20.000 rpm<br>Yes<br>Yes               |