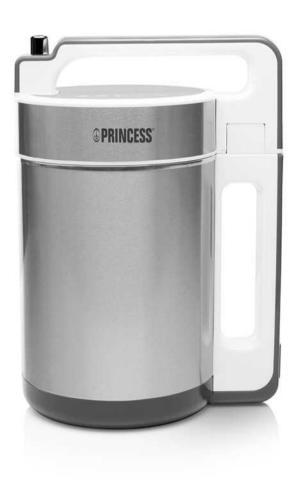

## 01.212042.01.001

1.5 L - Fully automatic. 5 programs

Beautiful stainless steel soup maker with heating element and patented sealed cooking design. Due to its big volume of 1.5L and many preprogrammed settings the soup blender can be used for (cold) smoothies and (warm) soups.

| Volume                                        | 1.51                                   |
|-----------------------------------------------|----------------------------------------|
| Material housing                              | Stainless steel                        |
| Material blades                               | Stainless Steel                        |
| Double walled jar                             | Yes                                    |
| Concealed heating element                     | Yes                                    |
| Settings                                      | Yes, 5                                 |
|                                               |                                        |
| Automatic shut-off function                   | when temperature is reached            |
| Automatic shut-off function<br>Rotations      | when temperature is reached 20.000 rpm |
|                                               | •                                      |
| Rotations                                     | 20.000 rpm                             |
| Rotations<br>Detachable cord                  | 20.000 rpm<br>Yes                      |
| Rotations<br>Detachable cord<br>Non-slip feet | 20.000 rpm<br>Yes<br>Yes               |