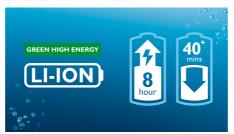

#### **Cordless use 40+ minutes**

40+ minutes of cordless power for 14 shaves. Fully charges in 8 hours so it's always ready when you are.

waterproof

Shaving time: 40+ minutes Charging time: 8 hours

#### **Power**

Automatic voltage: 100-240 V

Battery type: Li-lon

Max power consumption: 5.4 W Stand-by power: 0.5 W