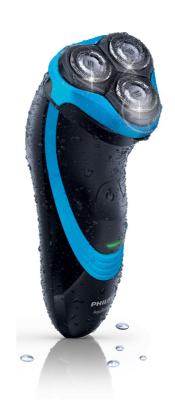

# **Shave smooth**

- · For a comfortably close shave
- · Shaves even the shortest stubble

#### **Super Lift & Cut Action**

For a close shave, the dual-blade system built into the Philips electric shaver lifts hairs to cut comfortably closer.

#### **DualPrecision Cutting**

DualPrecision shaving heads have slots to shave the normal hairs and holes to shave even the shortest stubble.