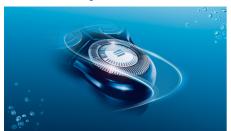

#### **Super Lift & Cut Action**

For a close shave, the dual-blade system built into the Philips electric shaver lifts hairs to cut comfortably closer.

#### **DualPrecision Cutting**

DualPrecision shaving heads have slots to shave the normal hairs and holes to shave even the shortest stubble.