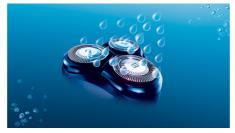

#### **Skin Protection System**

Rounded low-friction protection heads adjust to the curves of your face to limit skin damage.

#### **Super Lift & Cut Action**

For a close shave, the dual-blade system built into the Philips electric shaver lifts hairs to cut comfortably closer.

#### **DualPrecision Cutting**

DualPrecision shaving heads have slots to shave the normal hairs and holes to shave even the shortest stubble.