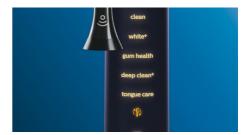

#### Modes

- · Clean: For exceptional everyday clean
- White+: To remove surface stains
- Deep Clean+: For an invigorating deep clean
- Gum Health: Special attention to molars
- TongueCare+: For long lasting clean breath
- 3 intensities: High, Medium, Low

#### BrushSync Mode Pairing

- C3 Premium Plague Control: Pairs with Clean mode
- · G3 Premium Gum Care brush head: Pairs with Gum Health mode
- W3 Premium White brush head: Pairs with White+ mode
- TongueCare+ tongue brush: Pairs with TongueCare mode