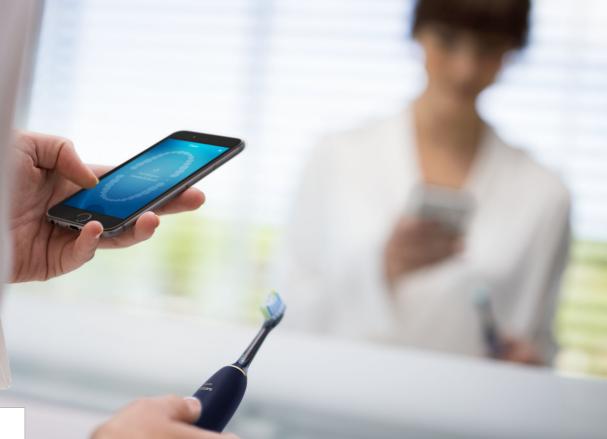

## Our best toothbrush with smart sensor technology

Get the ultimate clean with DiamondClean Smart. Eliminate guesswork with real time feedback and personalized coaching for superior teeth, gum, whitening & fresh breath. It's more than just a toothbrush - it's a complete oral care solution.

#### Personalized in-app coaching to perfect brushing

- Tracks where you've brushed, highlights where you haven't
- Start taking better care of your trouble areas
- Alerts you if you're pressing too hard
- Guides you to reduce your scrubbing
- Takes you back to any missed spots for 100% coverage

#### Never miss a spot

Thanks to our smart location sensor, you'll always know where you've brushed, and where

you haven't. Real-time tracking on the Philips Sonicare app that lets you know when you've achieved a thorough clean, and coaches you to be a better, more mindful brusher.