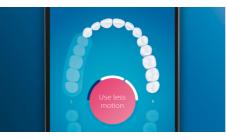

#### Easy does it

With an electric toothbrush, you let the brush do the work. We've built a scrubbing sensor into your handle as a gentle reminder to reduce scrubbing. This way, you can improve your technique and get a gentler, more effective clean.

#### Smart sensor technology

- · Pressure sensor: Alerts when brushing too hard
- · Location sensor: Tracks & improves coverage
- Scrubbing sensor: Guides to reduce scrubbing
- 3D mouth map: Highlights trouble areas
- TouchUp: To address missed spots