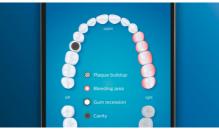

#### Focus areas and goal-setting

Any trouble areas your dentist has pointed out? We'll highlight them on your in-app 3D mouth map, and remind you to pay extra attention to these areas.

#### Never miss a spot

Thanks to our smart location sensor, you'll always know where you've brushed, and where

you haven't. Real-time tracking on the Philips Sonicare app that lets you know when you've achieved a thorough clean, and coaches you to be a better, more mindful brusher.

#### Smart sensor technology

- · Pressure sensor: Alerts when brushing too hard
- · Location sensor: Tracks & improves coverage
- Scrubbing sensor: Guides to reduce scrubbing
- 3D mouth map: Highlights trouble areas
- TouchUp: To address missed spots