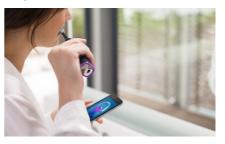

## Our best toothbrush with smart sensor technology

Get the ultimate clean with DiamondClean Smart. Eliminate guesswork with real time feedback and personalized coaching for superior teeth, gum, whitening & fresh breath. It's more than just a toothbrush - it's a complete oral care solution.

#### Personalized in-app coaching to perfect brushing

- Tracks where you've brushed, highlights where you haven't
- Start taking better care of your trouble areas
- Alerts you if you're pressing too hard
- Guides you to reduce your scrubbing
- Takes you back to any missed spots for 100% coverage

#### Never miss a spot

Thanks to our smart location sensor, you'll always know where you've brushed, and where

you haven't. Real-time tracking on the Philips Sonicare app that lets you know when you've achieved a thorough clean, and coaches you to be a better, more mindful brusher.