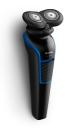

# Shaver series 500

Electric shaver

### More skin friendliness and shaving efficiency\*

The new Philips S500 shaver with ComfortCut Blade System and Flexwing tech, designed to stay close to your skin and conquer tricky areas, for a comfortable and efficient shave.(\*compared with traditional Philips two headed shaver)

#### A comfortable and efficient shave

• 18 mini-blades, curve-edged shaving head & rounded heads

#### Stay close to your skin

• FlexWing brings you good contour following experience

#### Less friction and less skin irritation

- Skin Protection System reduces skin friction every pass
- Curve-edged shaving head prevents cutting of the skin
- Rounded profile of heads reduce friction against skin

#### Easy to use

- Anti-slip: ergonomics, streamline design
- Freely rinse under tap water
- 20 mins running time