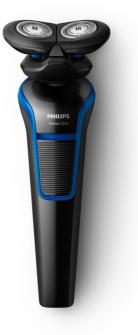

# Shaver series 500

Electric shaver

### More skin friendliness and shaving efficiency\*

The new Philips S500 shaver with ComfortCut Blade System and Flexwing tech, designed to stay close to your skin and conquer tricky areas, for a comfortable and efficient shave.(\*compared with traditional Philips two headed shaver)

#### A comfortable and efficient shave

• 18 mini-blades, curve-edged shaving head & rounded heads

#### Stay close to your skin

• FlexWing brings you good contour following experience

#### Less friction and less skin irritation

- Skin Protection System reduces skin friction every pass
- Curve-edged shaving head prevents cutting of the skin
- Rounded profile of heads reduce friction against skin

#### Easy to use

- Anti-slip: ergonomics, streamline design
- Freely rinse under tap water
- 20 mins running time