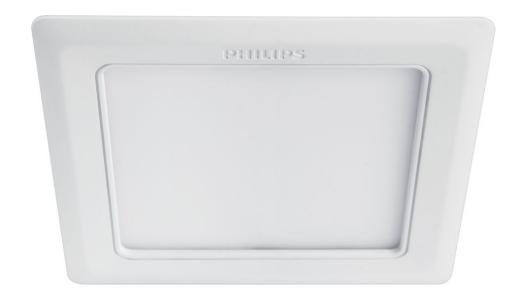

# Essential lighting for a bright home

Philips Marcasite LED Downlight is a slim masterpiece for low height ceilings, giving elegance in soft light and perfect for accentuating ambiance in strategic locations at home. Take a minimalist feel to a new level with beautiful light.

## Design and finishing

Color: whiteMaterial: plastic

#### Miscellaneous

• Especially designed for: Functional

Style: FunctionalType: DownlightEyeComfort: Yes