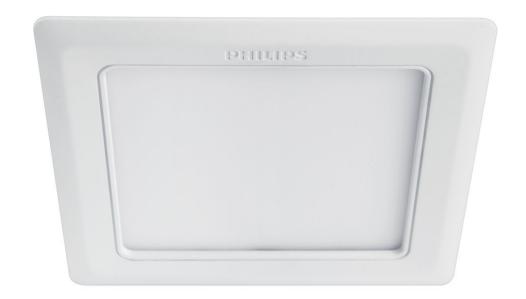

# Essential lighting for a bright home

Philips Marcasite LED Downlight is a slim masterpiece for low height ceilings, giving elegance in soft light and perfect for accentuating ambiance in strategic locations at home. Take a minimalist feel to a new level with beautiful light.

#### Design and finishing

Color: whiteMaterial: plastic

#### Miscellaneous

· Especially designed for: Functional

Style: FunctionalType: DownlightEyeComfort: Yes