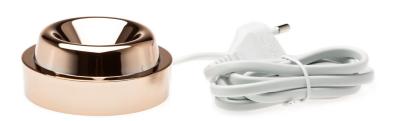

Philips DiamondClean Charging base for glass

Universal Charger with EU plug

**Diamond**Clean

CP0474

## For charging your toothbrush

Find matching products on the specifications tab

The Sonicare DiamondClean toothbrush provides the ultimate in cleaning and delivers radiant results. Combined with the base, this charging stand charges your DiamondClean handle.