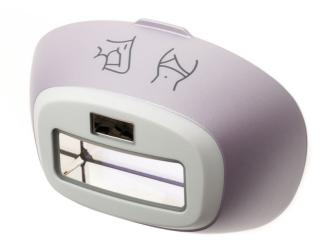

## Attachment for BRI95x-serie

Find matching products on the specifications tab

This attachment is curved-out for use in bikini and armpit areas. It has a medium sized window with an extra transparent filter. It is designed for precise and effective coverage of bikini and armpit areas