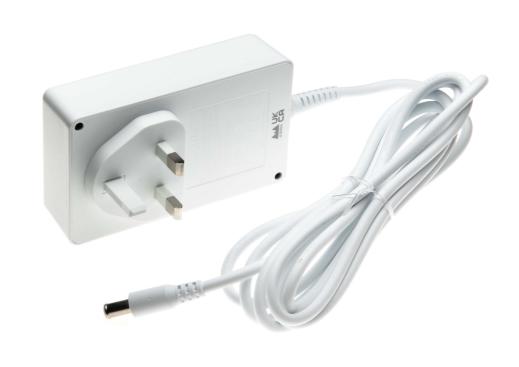

## Connects your Lumea IPL to a mains outlet

Check for compatibility below

This power adapter connects your Lumea IPL to mains power.

Power adapter CP0517/01