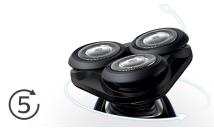

#### **5-direction Flex Heads**

5-direction Flex Heads with 5 independent movements ensure close skin contact for a fast and close shave even on neck and jaw line.

# A comfortable and close end result

- · Rounded edges move smoothly over skin for a protective shave
- Heads flex in 5 directions for a fast close shave