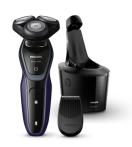

# Dry electric shaver

ComfortCut Blade System

5-direction Flex Heads

SmartClick precision trimmer

SmartClean System

S5013/28

# Close, Fast Shave

The Shaver Series 5000 adds speed to your morning routine with a fast, ComfortCut Blade System and fully washable heads.

Dry electric shaver \$5013/28