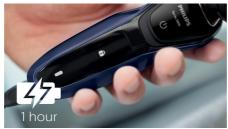

### 40 minutes of cordless shaving

You'll have 40+ minutes of running time – that's about 13 shaves – on a one-hour charge. Or choose to shave with the device plugged in.

# 1-hour charging time

Shave longer with every charge, thanks to our powerful energy-efficient, long-lasting lithium-ion battery. Do a quick charge for 5 minutes and you'll have enough power for one shave.