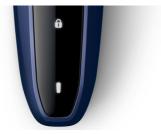

# **LED** display

The intuitive display shows relevant information, enabling you to get the best performance out of your shaver: - 1-level Battery Indicator - Battery Low Indicator - Travel Lock Indicator