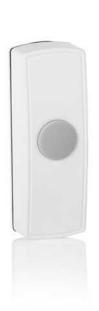

## Wireless doorbell set

white portable doorbell and bell push button B304

This wireless doorbell set (white) has a maximum range of 50m and has 2 melodies. The portable doorbell and bell push button are battery powered and can be placed anywhere.