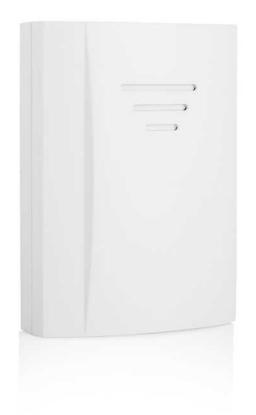

## Wireless doorbell set

white portable doorbell and bell push button B304

This wireless doorbell set (white) has a maximum range of 50m and has 2 melodies. The portable doorbell and bell push button are battery powered and can be placed anywhere.